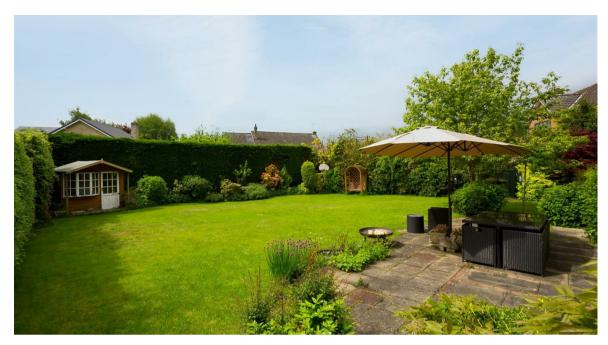

A beautifully presented detached home with south facing private garden and scope for extension. Situated in a highly sought part of Escrick, lying to the south of York.

- · Detached Home set within a Generous Plot
- Extensive Renovation and Modernisation Throughout
- · Spacious Kitchen Dining Room
- Bright and Well Appointed Living Room Leading onto the Garden
- Separate Dining Room or Snug
- Three Double Bedrooms including Master Bedroom with En-Suite
- · Contemporary Family Bathroom
- · Double Garage and Ample Off Street Parking
- Substantial South Facing Gardens Surrounded by Mature Trees with Patio Seating area
- · Sought After Village Location