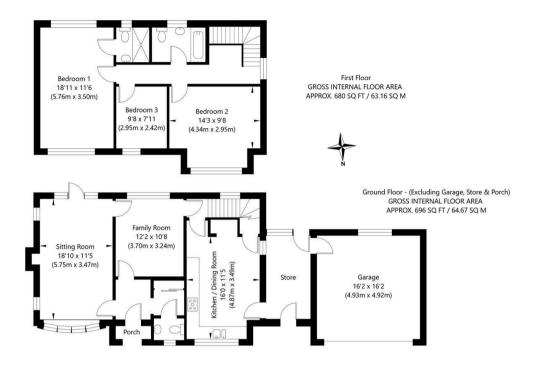

Guide Price £575,000

**Tenure: Freehold** 

**Council Tax Band: F** 

NOT TO SCALE - FOR ILLUSTRATIVE PURPOSES ONLY

APPROXIMATE GROSS INTERNAL FLOOR AREA 1376 SQ FT / 127.83 SQ M - (Excluding Garage, Store & Porch)