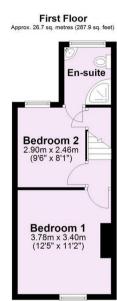

## Ground Floor Approx. 38.3 sq. metres (412.3 sq. feet)

Total area: approx. 65.0 sq. metres (700.2 sq. feet)

For Illustrative Purposes Only - not to scale
Plan produced using PlanUp.

**IMPORTANT NOTICE** 