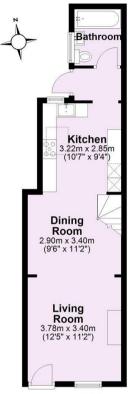

## Ground Floor Approx. 38.3 sq. metres (412.3 sq. feet)

Total area: approx. 65.0 sq. metres (700.2 sq. feet)

For Illustrative Purposes Only - not to scale
Plan produced using PlanUp.

**IMPORTANT NOTICE** 