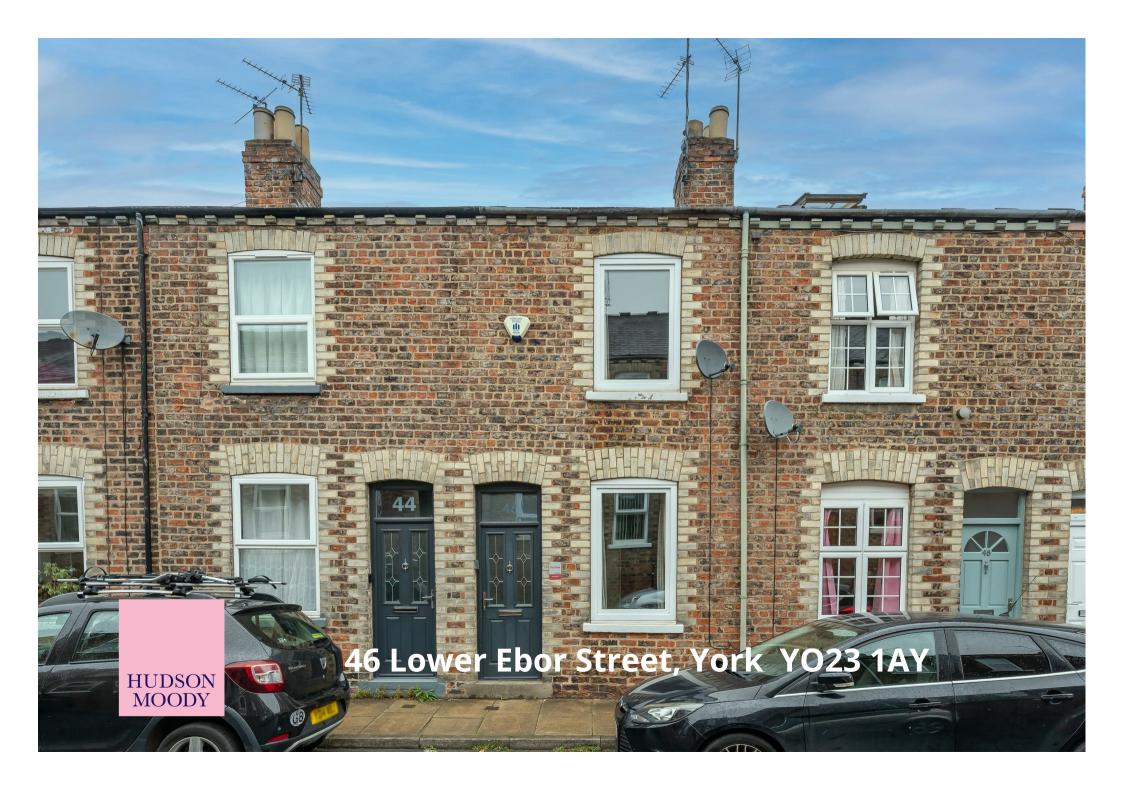

A well presented Victorian terrace that has been modernised throughout and offers excellent open plan accommodation to the ground floor with bathroom, whilst to the first floor there are two generous bedrooms, one with an en-suite shower room.

- Tastefully Updated Victorian Terraced House
- · Close to York City Centre
- Contemporary Open Plan Living Accommodation
- Fitted Kitchen with Integrated Appliances
- Ground Floor Bathroom
- · Two Double Bedrooms, Master with En-Suite
- · Rear Courtyard
- Nearby Riverside Walks to Rowntree Park and City Centre
- Local Shops and Services on Bishopthorpe Road
- · Offered with No Onward Chain

Chain Free £340,000

Tenure: Freehold

**Council Tax Band:** 