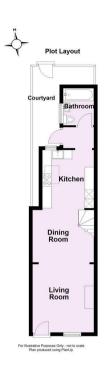

## Ground Floor Approx. 38.3 sq. metres (412.3 sq. feet)

Total area: approx. 65.0 sq. metres (700.2 sq. feet)

For Illustrative Purposes Only - not to scale
Plan produced using PlanUp.

**IMPORTANT NOTICE** 