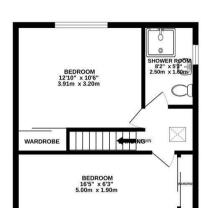

Guide Price £350,000

Tenure: Freehold

**Council Tax Band: D** 

SITTING/DINING ROOM
19'1" x 18'1"
5.80m x 5.51m

BEDROOM
12'10" x 9'3"
3.90m x 2.81m

STUDY
9'3" x 63"
2.81m x 1.90m

1ST FLOOR 344 sq.ft, (32.0 sq.m.) approx.

## TOTAL FLOOR AREA: 1013 sq.ft. (94.1 sq.m.) approx.

Whist every attempt has been made to ensure the accuracy of the foorpian contained here, measurement of doors, windows, rooms and any other items are approximate and no responsibility is faken for any error, omission or insession or impostament in the statement. They plan is for flavariative purposes only and should be used as such by any prospective purchaser. The extraction is the statement of the statement o