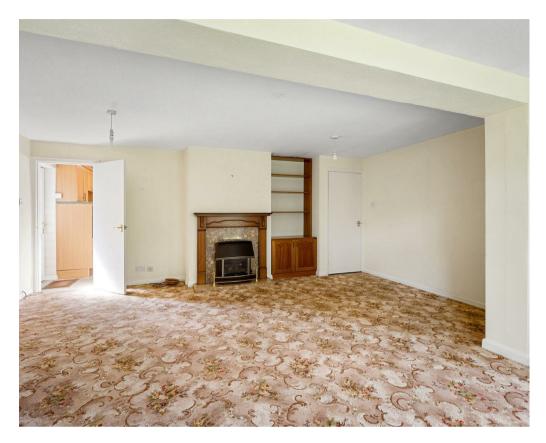

- Spacious Family House in Village Location
- Study/Playroom
- Ground Floor Double Bedroom
- Large 19ft Living / Dining Room
- Fitted Kitchen with Appliances
- Two Well Proportioned Bedrooms on the First Floor
- House Shower Room
- Attractive Lawned Gardens
- Ground Floor WC
- · Garage and Off Street Parking

Guide Price £350,000

Tenure: Freehold

**Council Tax Band: D** 

SITTING/DINING ROOM
19'1" x 18'1"
5.80m x 5.51m

BEDROOM
12'10" x 9'3"
3.90m x 2.81m

STUDY
9'3" x 63"
2.81m x 1.90m

1ST FLOOR 344 sq.ft, (32.0 sq.m.) approx.