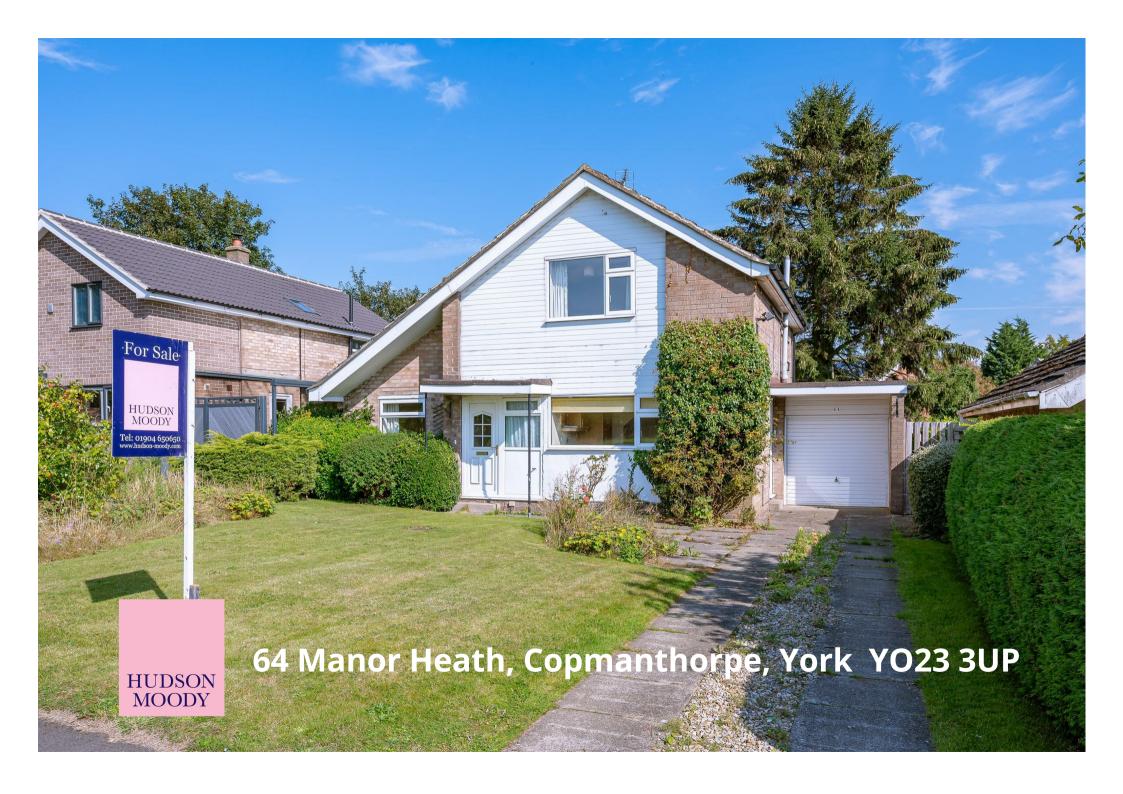

GROUND FLOOR 669 sq.ft. (62.2 sq.m.) approx.

An attractive and well presented THREE BEDROOM CHALET STYLE DETACHED HOUSE situated within the popular village of Copmanthorpe that lies just off the A64 and is within easy reach of York city centre. The house is offered to the market with NO ONWARD CHAIN and an early viewing is recommended.

- Spacious Family House in Village Location
- Study/Playroom
- Ground Floor Double Bedroom
- Large 19ft Living / Dining Room
- Fitted Kitchen with Appliances
- Two Well Proportioned Bedrooms on the First Floor
- House Shower Room
- Attractive Lawned Gardens
- Ground Floor WC
- · Garage and Off Street Parking

Guide Price £350,000

Tenure: Freehold

**Council Tax Band: D** 

SITTING/DINING ROOM
19'1" x 18'1"
5.80m x 5.51m

BEDROOM
12'10" x 9'3"
3.90m x 2.81m

STUDY
9'3" x 63"
2.81m x 1.90m

1ST FLOOR 344 sq.ft, (32.0 sq.m.) approx.