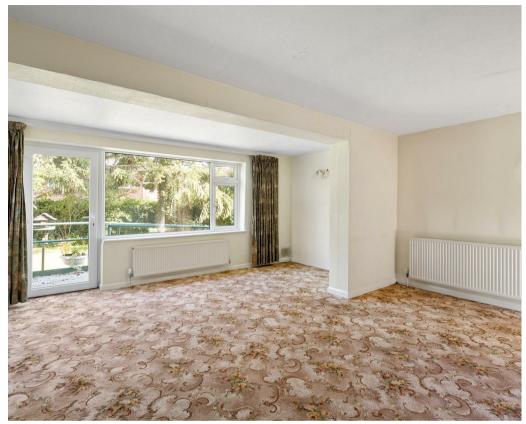

- Spacious Family House in Village Location
- Study/Playroom
- Ground Floor Double Bedroom
- Large 19ft Living / Dining Room
- Fitted Kitchen with Appliances
- Two Well Proportioned Bedrooms on the First Floor
- House Shower Room
- Attractive Lawned Gardens
- Ground Floor WC
- · Garage and Off Street Parking

Guide Price £350,000

Tenure: Freehold

**Council Tax Band: D** 

SITTING/DINING ROOM
19'1" x 18'1"
5.80m x 5.51m

BEDROOM
12'10" x 9'3"
3.90m x 2.81m

STUDY
9'3" x 63"
2.81m x 1.90m

1ST FLOOR 344 sq.ft, (32.0 sq.m.) approx.