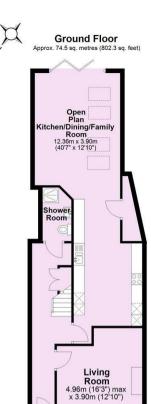

- An Immaculately Presented Period Terraced Townhouse
- · Updated to a Very High Standard
- Separate Sitting Room
- Impressive Extended Kitchen and Family Room
- Bi Folding Doors onto Terrace and Private Lawned Rear Garden
- · Ground Floor Shower Room
- Two First Floor Double Bedrooms. House Bathroom. Separate WC.
- Two Second Floor Double Bedrooms & Smaller Bedroom
- · Lawned Gardens with Brick Storage Shed
- · Double Glazed Sash Style Windows

Guide Price £695,000

**Tenure: Freehold** 

**Council Tax Band: D** 

Total area: approx. 157.9 sq. metres (1699.1 sq. feet)

For Illustrative Purposes Only - not to scale
Plan produced using PlanUp.

- 1. These particulars have been prepared as accurately and as reliably as possible, but should not be relied upon as 'statement of fact'. If there is any point which is of particular importance to you, please contact the office and we would be pleased to check the information. Please do so particularly if contemplating travelling some distance to view the property.
- 2. We have not tested any services, appliances, equipment or facilities and nothing in these particulars should be deemed to be a statement that they are in good working order, or that the property is in good structural condition or otherwise.
- 3. Any areas, measurements, floor plans or distances referred to are given as a guide only and are not precise.
- 4. Purchasers must satisfy themselves by inspection or by otherwise regarding the items mentioned above and as to the correctness of each of the statements contained in these particulars.
- 5. No person in the employment of Hudson Moody has any authority to make or give any representation or warranty whatsoever in relation to this property or these particulars nor enter into any contract relating to the property on behalf of the vendor.