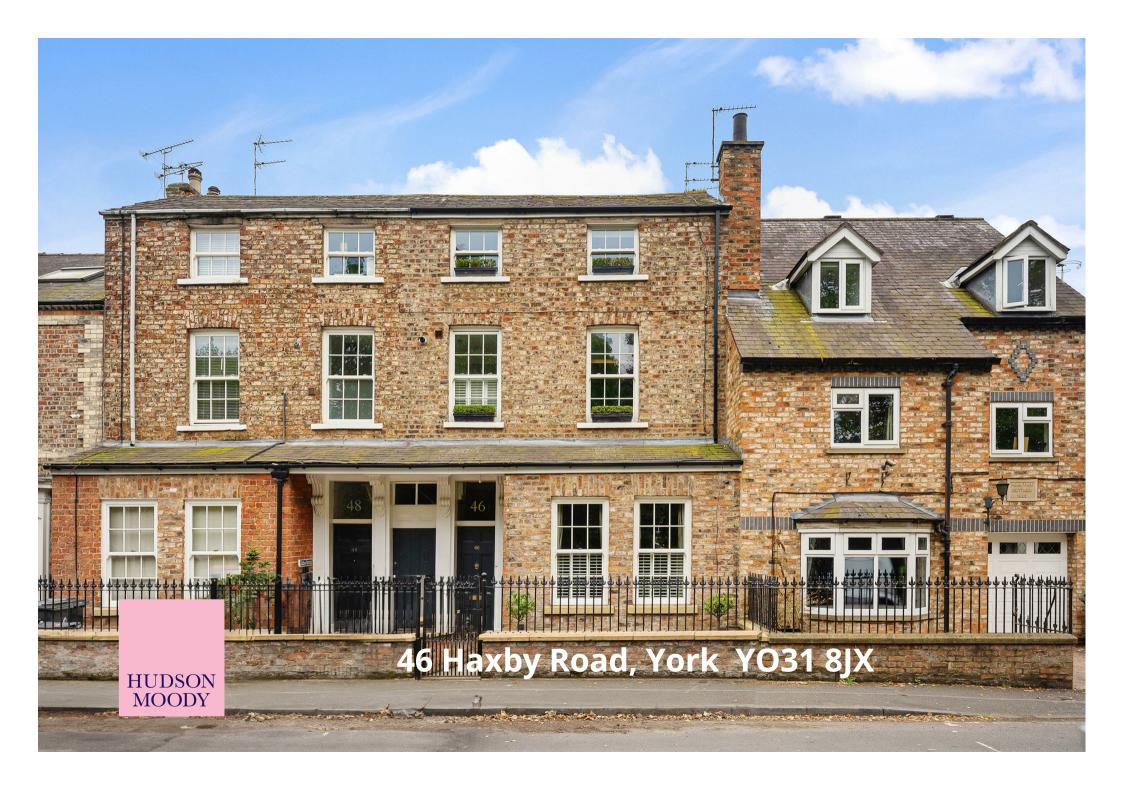

A stunning beautifully presented PERIOD TERRACED HOUSE with FIVE BEDROOMS over three floors enjoying a generous enclosed and lawned garden to the rear. The property has been extensively updated yet retains many attractive period features and provides excellent accommodation throughout.

- An Immaculately Presented Period Terraced Townhouse
- · Updated to a Very High Standard
- Separate Sitting Room
- Impressive Extended Kitchen and Family Room
- Bi Folding Doors onto Terrace and Private Lawned Rear Garden
- · Ground Floor Shower Room
- Two First Floor Double Bedrooms. House Bathroom. Separate WC.
- Two Second Floor Double Bedrooms & Smaller Bedroom
- · Lawned Gardens with Brick Storage Shed
- · Double Glazed Sash Style Windows