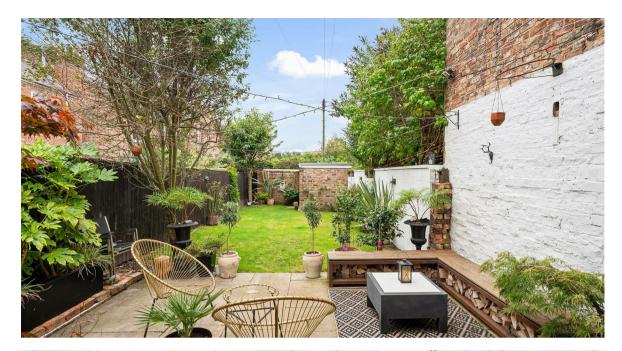

A stunning beautifully presented PERIOD TERRACED HOUSE with FIVE BEDROOMS over three floors enjoying a generous enclosed and lawned garden to the rear. The property has been extensively updated yet retains many attractive period features and provides excellent accommodation throughout.

- An Immaculately Presented Period Terraced Townhouse
- · Updated to a Very High Standard
- Separate Sitting Room
- Impressive Extended Kitchen and Family Room
- Bi Folding Doors onto Terrace and Private Lawned Rear Garden
- · Ground Floor Shower Room
- Two First Floor Double Bedrooms. House Bathroom. Separate WC.
- Two Second Floor Double Bedrooms & Smaller Bedroom
- · Lawned Gardens with Brick Storage Shed
- · Double Glazed Sash Style Windows