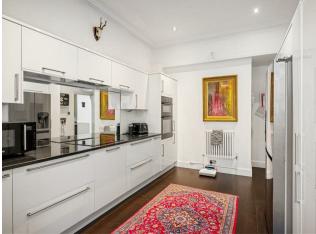

A stunning beautifully presented PERIOD TERRACED HOUSE with FIVE BEDROOMS over three floors enjoying a generous enclosed and lawned garden to the rear. The property has been extensively updated yet retains many attractive period features and provides excellent accommodation throughout.

- An Immaculately Presented Period Terraced Townhouse
- · Updated to a Very High Standard
- Separate Sitting Room
- Impressive Extended Kitchen and Family Room
- Bi Folding Doors onto Terrace and Private Lawned Rear Garden
- · Ground Floor Shower Room
- Two First Floor Double Bedrooms. House Bathroom. Separate WC.
- Two Second Floor Double Bedrooms & Smaller Bedroom
- · Lawned Gardens with Brick Storage Shed
- · Double Glazed Sash Style Windows