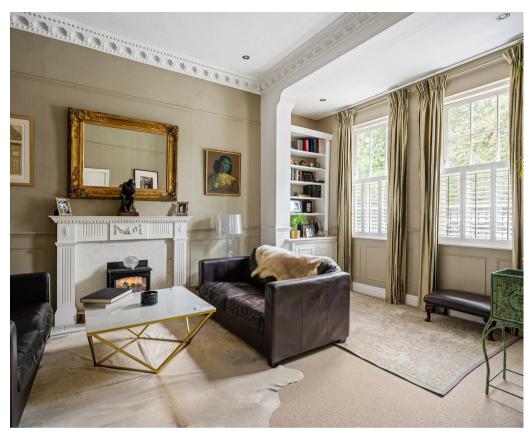

A stunning beautifully presented PERIOD TERRACED HOUSE with FIVE BEDROOMS over three floors enjoying a generous enclosed and lawned garden to the rear. The property has been extensively updated yet retains many attractive period features and provides excellent accommodation throughout.

- An Immaculately Presented Period Terraced Townhouse
- · Updated to a Very High Standard
- Separate Sitting Room
- Impressive Extended Kitchen and Family Room
- Bi Folding Doors onto Terrace and Private Lawned Rear Garden
- · Ground Floor Shower Room
- Two First Floor Double Bedrooms. House Bathroom. Separate WC.
- Two Second Floor Double Bedrooms & Smaller Bedroom
- · Lawned Gardens with Brick Storage Shed
- · Double Glazed Sash Style Windows