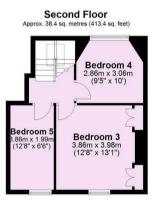

- An Immaculately Presented Period Terraced Townhouse
- · Updated to a Very High Standard
- Separate Sitting Room
- Impressive Extended Kitchen and Family Room
- Bi Folding Doors onto Terrace and Private Lawned Rear Garden
- · Ground Floor Shower Room
- Two First Floor Double Bedrooms. House Bathroom. Separate WC.
- Two Second Floor Double Bedrooms & Smaller Bedroom
- · Lawned Gardens with Brick Storage Shed
- · Double Glazed Sash Style Windows

Guide Price £695,000

**Tenure: Freehold** 

**Council Tax Band: D** 

Total area: approx. 157.9 sq. metres (1699.1 sq. feet)

For Illustrative Purposes Only - not to scale
Plan produced using PlanUp.

- 1. These particulars have been prepared as accurately and as reliably as possible, but should not be relied upon as 'statement of fact'. If there is any point which is of particular importance to you, please contact the office and we would be pleased to check the information. Please do so particularly if contemplating travelling some distance to view the property.
- 2. We have not tested any services, appliances, equipment or facilities and nothing in these particulars should be deemed to be a statement that they are in good working order, or that the property is in good structural condition or otherwise.
- 3. Any areas, measurements, floor plans or distances referred to are given as a guide only and are not precise.
- 4. Purchasers must satisfy themselves by inspection or by otherwise regarding the items mentioned above and as to the correctness of each of the statements contained in these particulars.
- 5. No person in the employment of Hudson Moody has any authority to make or give any representation or warranty whatsoever in relation to this property or these particulars nor enter into any contract relating to the property on behalf of the vendor.