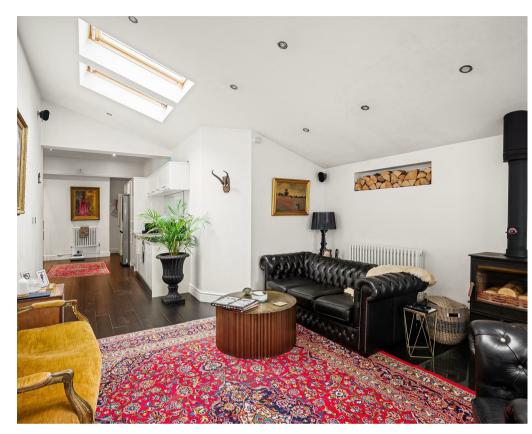

A stunning beautifully presented PERIOD TERRACED HOUSE with FIVE BEDROOMS over three floors enjoying a generous enclosed and lawned garden to the rear. The property has been extensively updated yet retains many attractive period features and provides excellent accommodation throughout.

- An Immaculately Presented Period Terraced Townhouse
- · Updated to a Very High Standard
- Separate Sitting Room
- Impressive Extended Kitchen and Family Room
- Bi Folding Doors onto Terrace and Private Lawned Rear Garden
- · Ground Floor Shower Room
- Two First Floor Double Bedrooms. House Bathroom. Separate WC.
- Two Second Floor Double Bedrooms & Smaller Bedroom
- · Lawned Gardens with Brick Storage Shed
- · Double Glazed Sash Style Windows