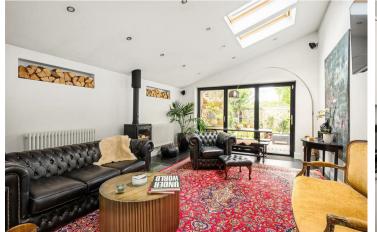

A stunning beautifully presented PERIOD TERRACED HOUSE with FIVE BEDROOMS over three floors enjoying a generous enclosed and lawned garden to the rear. The property has been extensively updated yet retains many attractive period features and provides excellent accommodation throughout.

- An Immaculately Presented Period Terraced Townhouse
- · Updated to a Very High Standard
- Separate Sitting Room
- Impressive Extended Kitchen and Family Room
- Bi Folding Doors onto Terrace and Private Lawned Rear Garden
- · Ground Floor Shower Room
- Two First Floor Double Bedrooms. House Bathroom. Separate WC.
- Two Second Floor Double Bedrooms & Smaller Bedroom
- · Lawned Gardens with Brick Storage Shed
- · Double Glazed Sash Style Windows