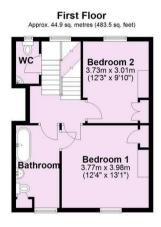

- An Immaculately Presented Period Terraced Townhouse
- · Updated to a Very High Standard
- Separate Sitting Room
- Impressive Extended Kitchen and Family Room
- Bi Folding Doors onto Terrace and Private Lawned Rear Garden
- · Ground Floor Shower Room
- Two First Floor Double Bedrooms. House Bathroom. Separate WC.
- Two Second Floor Double Bedrooms & Smaller Bedroom
- · Lawned Gardens with Brick Storage Shed
- · Double Glazed Sash Style Windows

Guide Price £695,000

**Tenure: Freehold** 

**Council Tax Band: D** 

Total area: approx. 157.9 sq. metres (1699.1 sq. feet)

For Illustrative Purposes Only - not to scale
Plan produced using PlanUp.

- 1. These particulars have been prepared as accurately and as reliably as possible, but should not be relied upon as 'statement of fact'. If there is any point which is of particular importance to you, please contact the office and we would be pleased to check the information. Please do so particularly if contemplating travelling some distance to view the property.
- 2. We have not tested any services, appliances, equipment or facilities and nothing in these particulars should be deemed to be a statement that they are in good working order, or that the property is in good structural condition or otherwise.
- 3. Any areas, measurements, floor plans or distances referred to are given as a guide only and are not precise.
- 4. Purchasers must satisfy themselves by inspection or by otherwise regarding the items mentioned above and as to the correctness of each of the statements contained in these particulars.
- 5. No person in the employment of Hudson Moody has any authority to make or give any representation or warranty whatsoever in relation to this property or these particulars nor enter into any contract relating to the property on behalf of the vendor.