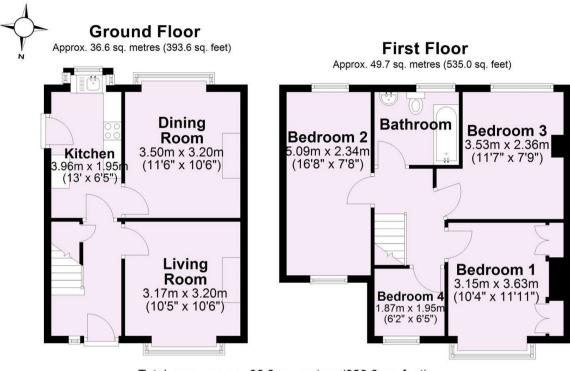

- A Traditional and Spacious Semi-Detached House
- Living Room and Separate Dining Room
- Kitchen with Space for Appliances
- Three Double Bedrooms
- Fourth Single Bedroom or Home Office
- Family Bathroom
- Driveway, Car Port and Single Garage
- Attractive South Facing Rear Garden
- No Onward Chain
- Highly Sought After Location