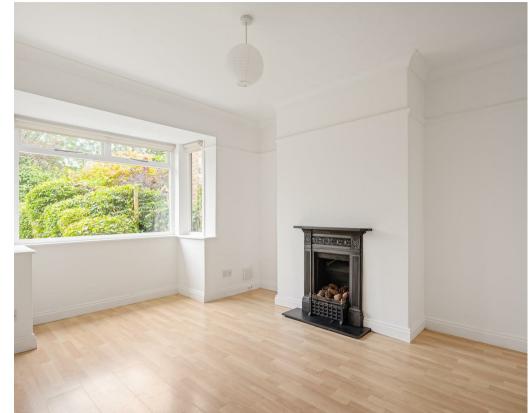

- A Traditional and Spacious Semi-Detached House
- Living Room and Separate Dining Room
- Kitchen with Space for Appliances
- Three Double Bedrooms
- Fourth Single Bedroom or Home Office
- Family Bathroom
- Driveway, Car Port and Single Garage
- Attractive South Facing Rear Garden
- No Onward Chain
- Highly Sought After Location