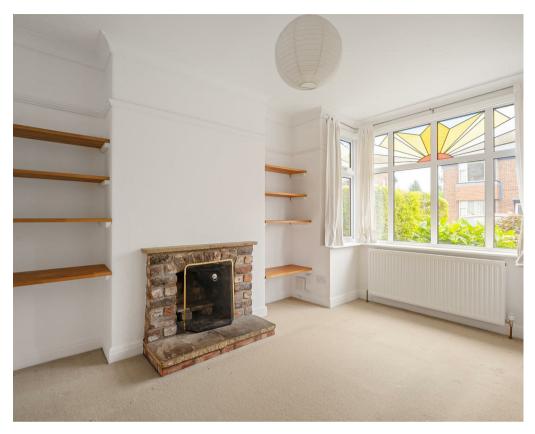

- A Traditional and Spacious Semi-Detached House
- Living Room and Separate Dining Room
- Kitchen with Space for Appliances
- Three Double Bedrooms
- Fourth Single Bedroom or Home Office
- Family Bathroom
- Driveway, Car Port and Single Garage
- Attractive South Facing Rear Garden
- No Onward Chain
- Highly Sought After Location