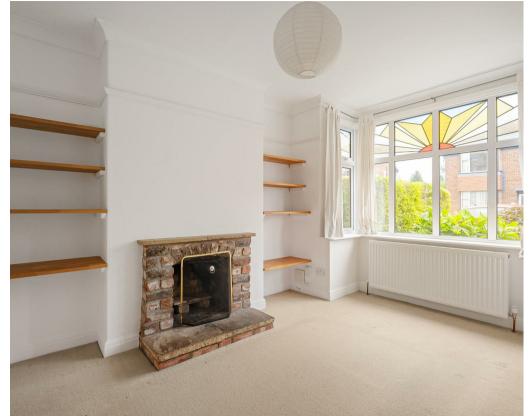

- A Traditional and Spacious Semi-Detached House
- Living Room and Separate Dining Room
- Kitchen with Space for Appliances
- Three Double Bedrooms
- Fourth Single Bedroom or Home Office
- Family Bathroom
- Driveway, Car Port and Single Garage
- Attractive South Facing Rear Garden
- No Onward Chain
- Highly Sought After Location