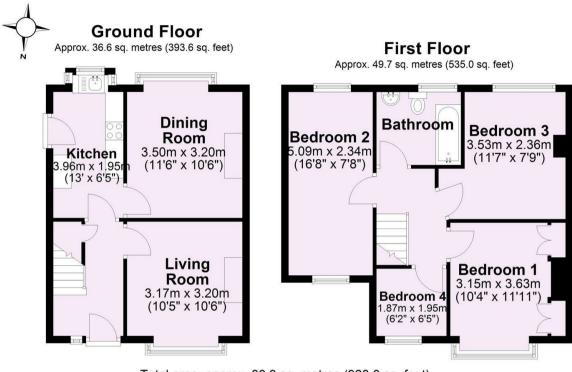

## Guide Price £450,000

**Tenure: Freehold** 

Council Tax Band: C

Total area: approx. 86.3 sq. metres (928.6 sq. feet) For Illustrative Purposes Only - not to scale Plan produced using PlanUp.

|                                             | Current Potential          |
|---------------------------------------------|----------------------------|
| Very energy efficient - lower running costs |                            |
| (92 plus) A                                 |                            |
| (81-91) B                                   | 78                         |
| (69-80) C                                   |                            |
| (55-68)                                     | <mark>-61</mark>           |
| (39-54)                                     |                            |
| (21-38)                                     |                            |
| (1-20)                                      | G                          |
| Not energy efficient - higher running costs |                            |
| England & Wales                             | EU Directive<br>2002/91/EC |