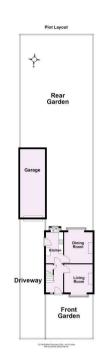

## Guide Price £450,000

**Tenure: Freehold** 

Council Tax Band: C

Total area: approx. 86.3 sq. metres (928.6 sq. feet) For Illustrative Purposes Only - not to scale Plan produced using PlanUp.

|                                             | Current Potential          |
|---------------------------------------------|----------------------------|
| Very energy efficient - lower running costs |                            |
| (92 plus) A                                 |                            |
| (81-91) B                                   | 78                         |
| (69-80) C                                   |                            |
| (55-68)                                     | <mark>-61</mark>           |
| (39-54)                                     |                            |
| (21-38)                                     |                            |
| (1-20)                                      | G                          |
| Not energy efficient - higher running costs |                            |
| England & Wales                             | EU Directive<br>2002/91/EC |