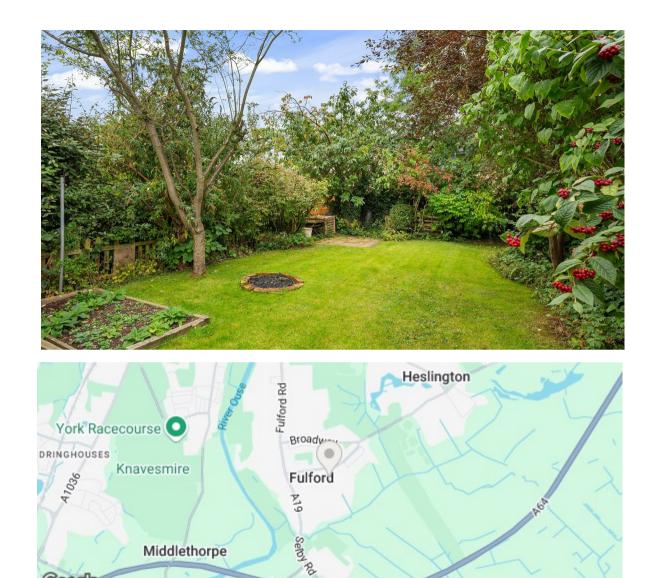

24 Eastward Avenue, Fulford, York YO10 4LZ

HUDSON MOODY An extended, four bedroom semi detached house. Situated in the sought after area of Fulford, lying to the South of York, allowing easy access to the city centre, York University and A64

- A Traditional and Spacious Semi-Detached House
- Living Room and Separate Dining Room
- Kitchen with Space for Appliances
- Three Double Bedrooms
- Fourth Single Bedroom or Home Office
- Family Bathroom
- Driveway, Car Port and Single Garage
- Attractive South Facing Rear Garden
- No Onward Chain
- Highly Sought After Location