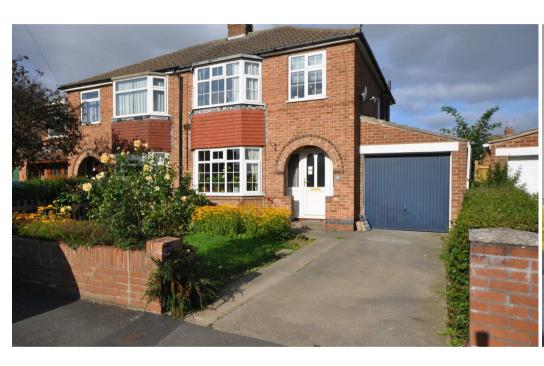

## Eastholme Drive Rawcliffe York YO30 5TA

Rent: £1,300 PCM

Deposit: £1,500

Furnishing: Unfurnished

**Council Tax Band: C** 

Available 25th October

- · Semi detached house
- Large living room
- Family bathroom
- Gardens front & rear
- Council tax band C

- · Three bedrooms
- Kitchen with appliances
- Garage
- Off road parking
- Available 25th October

A delightful three bedroom semi-detached house offered unfurnished. Located in the Rawcliffe area the property lends itself to offering access to the outer ring road as well as being just a short drive or bus ride into the city.

The property has a spacious living area, kitchen with appliances with a small pantry, two double bedrooms, single bedroom and family bathroom. There is also a good size garage plus off road parking for one vehicle. Well maintained gardens surround the front and rear.