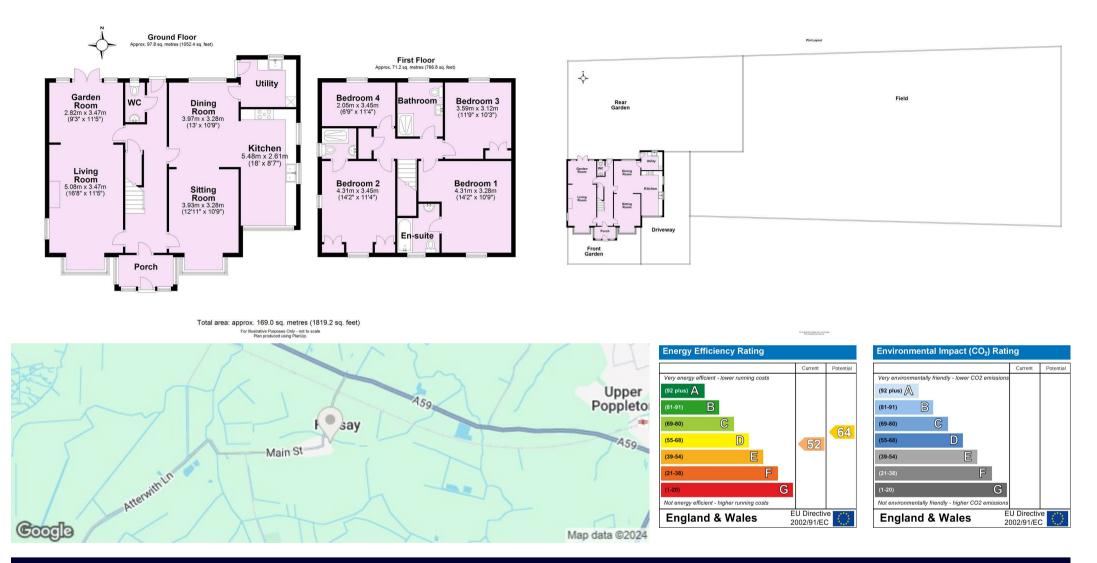

## Accommodation:

- Impressive Modern Detached Home in a Rural Village Location
- Open Plan Accommodation
- Living Room leading to Garden Room
- Sitting Room leading to Dining Area
- Beautifully Appointed Kitchen
- Separate Utility Room and Ground Floor WC
- Two En-Suite Double Bedrooms
- Two Additonal Bedrooms
- Family Bathroom
- ŒxtereiPerlæv£&00,000, Off TeretParking and Separate Orchard