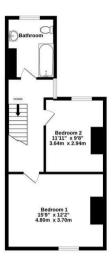

Guide Price £350,000

**Tenure: Freehold** 

**Council Tax Band: B** 

GROUND FLOOR 543 sq.ft. (50.4 sq.m.) approx.

GROUND FLOOR 1ST FLOOR 543 sq.ft. (50.4 sq.m.) approx. 456 sq.ft. (42.4 sq.m.) approx.