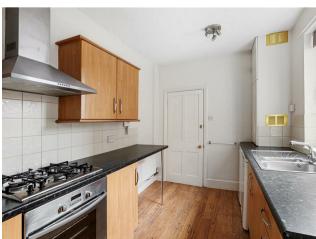

- Traditional Victorian Mid Terraced House
- Two Spacious Reception Rooms
- · Fitted Kitchen.
- · Ground Floor Cloakroom/Utility Area.
- Generous Master Bedroom and Second Double Bedroom
- New Roof Completed in 2005
- Pleasant South Facing Courtyard Garden
- · On Street Parking Available
- Within Easy Reach of the City Centre and Riverside Walks
- · No Onward Chain.