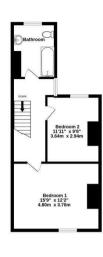

Guide Price £350,000

**Tenure: Freehold** 

**Council Tax Band: B** 

GROUND FLOOR 543 sq.ft. (50.4 sq.m.) approx.

GROUND FLOOR 1ST FLOOR 543 sq.ft. (50.4 sq.m.) approx. 456 sq.ft. (42.4 sq.m.) approx.