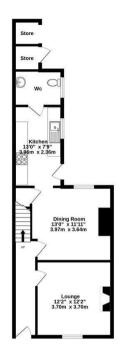

Guide Price £350,000

**Tenure: Freehold** 

**Council Tax Band: B** 

GROUND FLOOR 543 sq.ft. (50.4 sq.m.) approx.

GROUND FLOOR 1ST FLOOR 543 sq.ft. (50.4 sq.m.) approx. 456 sq.ft. (42.4 sq.m.) approx.