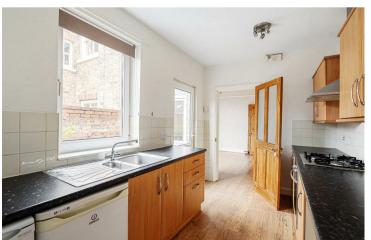

- Traditional Victorian Mid Terraced House
- Two Spacious Reception Rooms
- · Fitted Kitchen.
- · Ground Floor Cloakroom/Utility Area.
- Generous Master Bedroom and Second Double Bedroom
- New Roof Completed in 2005
- Pleasant South Facing Courtyard Garden
- · On Street Parking Available
- Within Easy Reach of the City Centre and Riverside Walks
- · No Onward Chain.