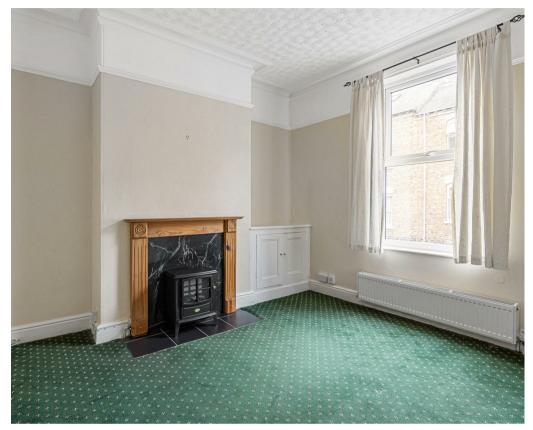

- Traditional Victorian Mid Terraced House
- Two Spacious Reception Rooms
- · Fitted Kitchen.
- · Ground Floor Cloakroom/Utility Area.
- Generous Master Bedroom and Second Double Bedroom
- New Roof Completed in 2005
- Pleasant South Facing Courtyard Garden
- · On Street Parking Available
- Within Easy Reach of the City Centre and Riverside Walks
- · No Onward Chain.