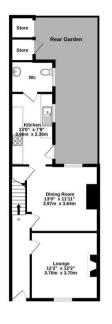

Guide Price £350,000

**Tenure: Freehold** 

**Council Tax Band: B** 

GROUND FLOOR 543 sq.ft. (50.4 sq.m.) approx.

GROUND FLOOR 1ST FLOOR 543 sq.ft. (50.4 sq.m.) approx. 456 sq.ft. (42.4 sq.m.) approx.