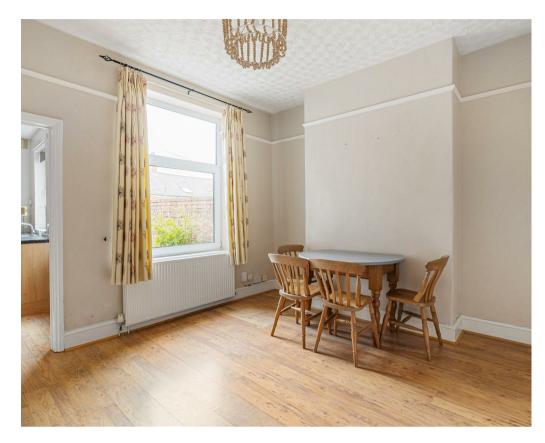

- Traditional Victorian Mid Terraced House
- Two Spacious Reception Rooms
- · Fitted Kitchen.
- · Ground Floor Cloakroom/Utility Area.
- Generous Master Bedroom and Second Double Bedroom
- New Roof Completed in 2005
- Pleasant South Facing Courtyard Garden
- · On Street Parking Available
- Within Easy Reach of the City Centre and Riverside Walks
- · No Onward Chain.