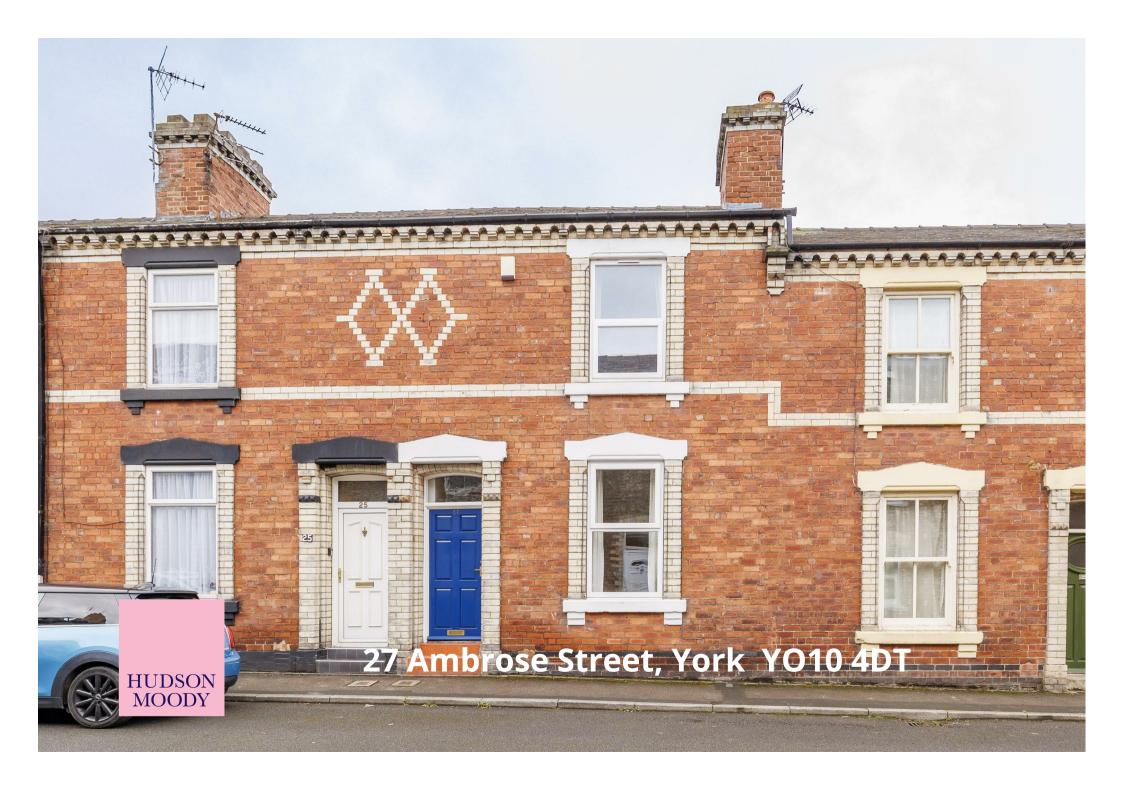

A well presented TRADITIONAL MID-TERRACED HOUSE offered with NO ONWARD CHAIN. The house is situated just off Fulford Road and offers excellent access to the city Centre together with a pleasant riverside walks.

- Traditional Victorian Mid Terraced House
- Two Spacious Reception Rooms
- · Fitted Kitchen.
- · Ground Floor Cloakroom/Utility Area.
- Generous Master Bedroom and Second Double Bedroom
- New Roof Completed in 2005
- Pleasant South Facing Courtyard Garden
- · On Street Parking Available
- Within Easy Reach of the City Centre and Riverside Walks
- · No Onward Chain.