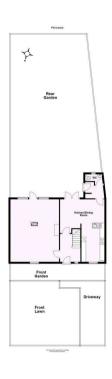

Offers Over £650,000

**Tenure: Freehold** 

**Council Tax Band: D** 

First Floor

Total area: approx. 156.1 sq. metres (1680.5 sq. feet)

For Illustrative Purposes Only - not to scale