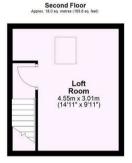

- Sympathetically Extended & Updated
- Spacious Living Room with Original Fireplace
- Open Plan Kitchen Dining Room
- · Ground Floor WC and Utility Area
- Three Double Bedrooms
- House Shower Room
- Attic Room Currently Used as Office
- · Extensive Lawned Garden With Patio
- Off Street Parking
- No Onward Chain

Offers Over £650,000

**Tenure: Freehold** 

**Council Tax Band: D** 

First Floor

Total area: approx. 156.1 sq. metres (1680.5 sq. feet)

For Illustrative Purposes Only - not to scale