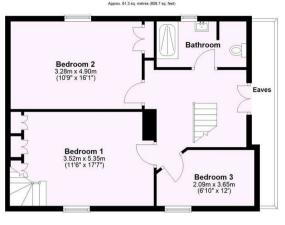

- Sympathetically Extended & Updated
- Spacious Living Room with Original Fireplace
- Open Plan Kitchen Dining Room
- · Ground Floor WC and Utility Area
- Three Double Bedrooms
- House Shower Room
- Attic Room Currently Used as Office
- · Extensive Lawned Garden With Patio
- Off Street Parking
- No Onward Chain

Offers Over £650,000

**Tenure: Freehold** 

**Council Tax Band: D** 

First Floor

Total area: approx. 156.1 sq. metres (1680.5 sq. feet)

For Illustrative Purposes Only - not to scale