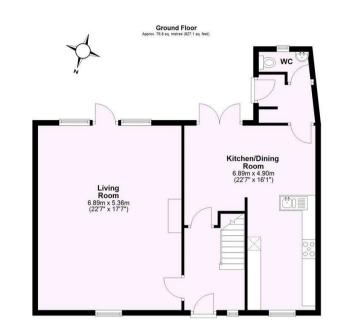

- Sympathetically Extended & Updated
- Spacious Living Room with Original Fireplace
- Open Plan Kitchen Dining Room
- · Ground Floor WC and Utility Area
- Three Double Bedrooms
- House Shower Room
- Attic Room Currently Used as Office
- · Extensive Lawned Garden With Patio
- Off Street Parking
- No Onward Chain

Offers Over £650,000

**Tenure: Freehold** 

**Council Tax Band: D** 

First Floor

Total area: approx. 156.1 sq. metres (1680.5 sq. feet)

For Illustrative Purposes Only - not to scale