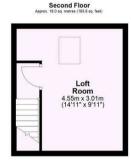

Guide Price £700,000

**Tenure: Freehold** 

**Council Tax Band: D** 

First Floor

Total area: approx. 156.1 sq. metres (1680.5 sq. feet)