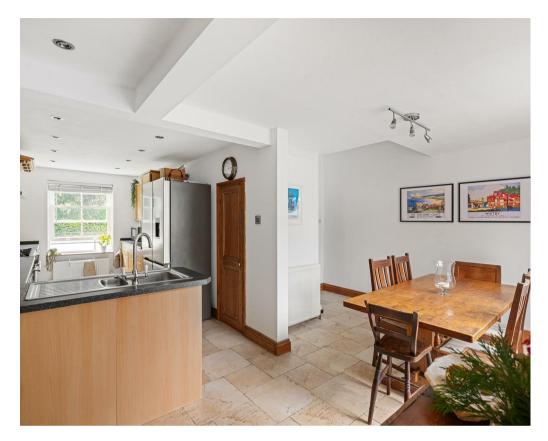

- Sympathetically Extended & Updated
- Spacious Living Room with Original Fireplace
- Open Plan Kitchen Dining Room
- · Ground Floor WC and Utility Area
- Three Double Bedrooms
- House Shower Room
- Attic Room Currently Used as Office
- · Extensive Lawned Garden With Patio
- Off Street Parking
- No Onward Chain