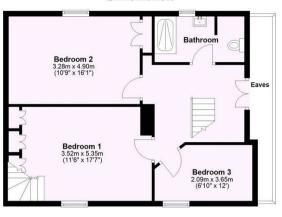

Guide Price £700,000

**Tenure: Freehold** 

**Council Tax Band: D** 

First Floor

Total area: approx. 156.1 sq. metres (1680.5 sq. feet)