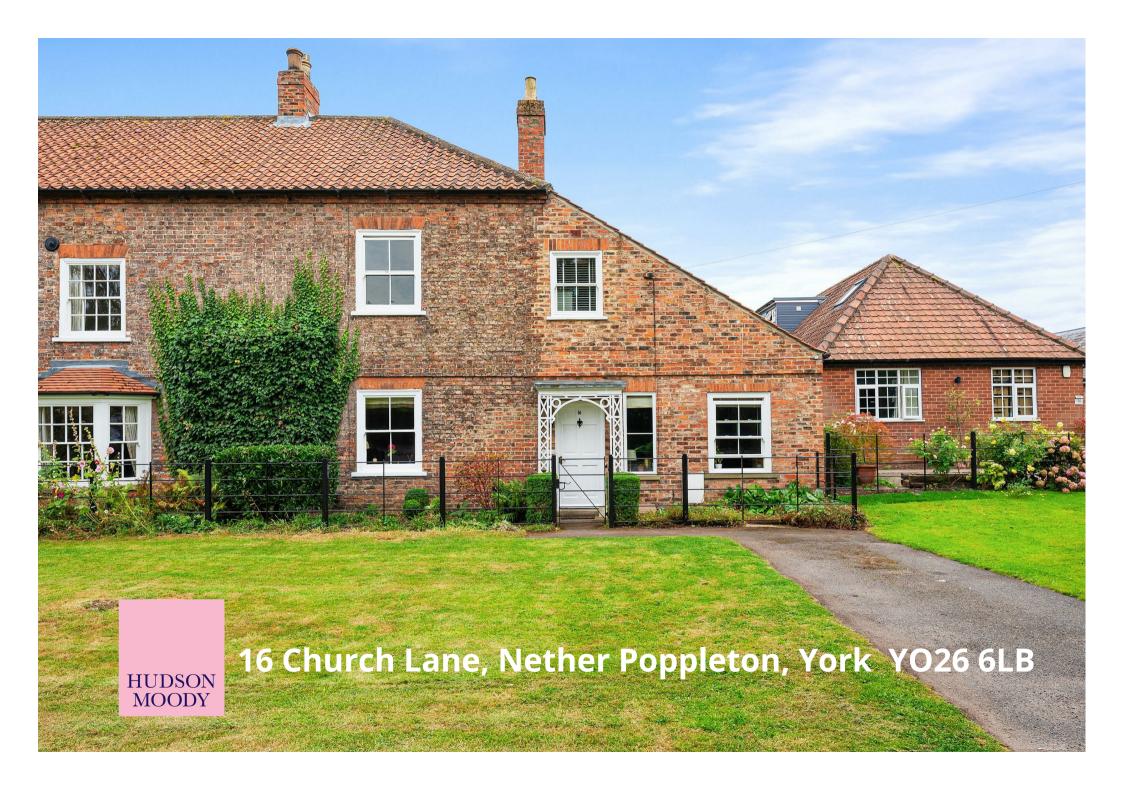

A rare opportunity to purchase this sympathetically extended and updated semi-detached home, still boasting many original features, that has never before graced the open market. The property is located in a prime location in the sought after village of Nether Poppleton, which offers a wealth of local amenities and excellent transport links. Offered with no onward chain

- Sympathetically Extended & Updated
- Spacious Living Room with Original Fireplace
- Open Plan Kitchen Dining Room
- · Ground Floor WC and Utility Area
- Three Double Bedrooms
- House Shower Room
- Attic Room Currently Used as Office
- · Extensive Lawned Garden With Patio
- Off Street Parking
- No Onward Chain