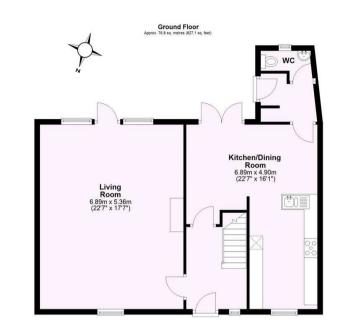

Guide Price £700,000

**Tenure: Freehold** 

**Council Tax Band: D** 

First Floor

Total area: approx. 156.1 sq. metres (1680.5 sq. feet)