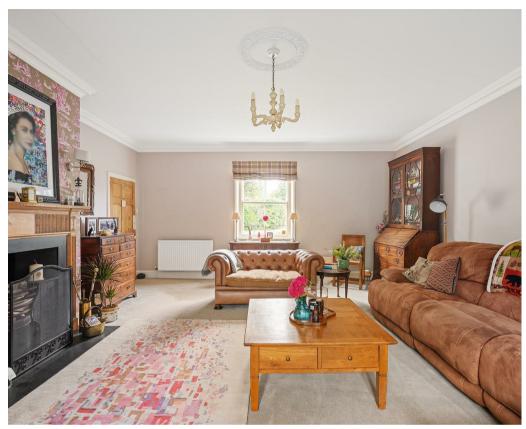

- Sympathetically Extended & Updated
- Spacious Living Room with Original Fireplace
- Open Plan Kitchen Dining Room
- · Ground Floor WC and Utility Area
- Three Double Bedrooms
- House Shower Room
- Attic Room Currently Used as Office
- · Extensive Lawned Garden With Patio
- Off Street Parking
- No Onward Chain