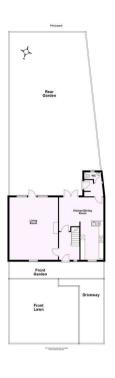

Guide Price £700,000

**Tenure: Freehold** 

**Council Tax Band: D** 

First Floor

Total area: approx. 156.1 sq. metres (1680.5 sq. feet)