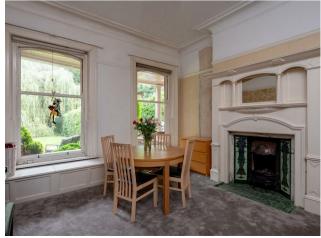

- Edwardian Semi-Detached House
- Spacious Living Room and Separate Family or Dining Room
- · Newly Fitted Open Plan Kitchen
- Separate Utility Room, Pantry & Storage
- Master Bedroom
- Four Further Double Bedrooms
- Modern House Bathroom, Separate Shower Room and Ground Floor WC
- Extensive Lawned Garden
- · Large Garage and Outbuildings