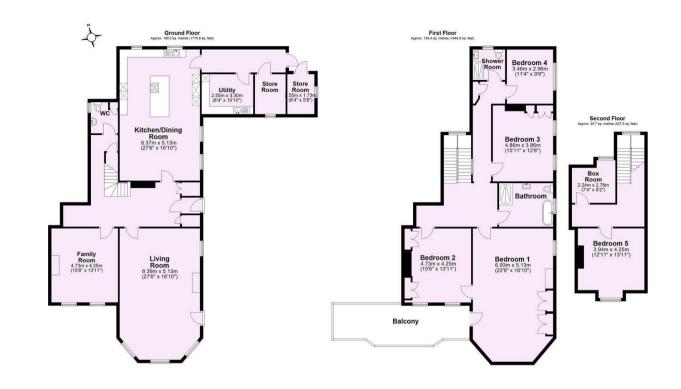

Guide Price £980,000

Tenure: Freehold

**Council Tax Band: G** 

Total area; approx. 339.1 sq. metres (3649.9 sq. feet)
For Blustrative Purposes Cirily - not to scale
Flain produced using PlanUp.