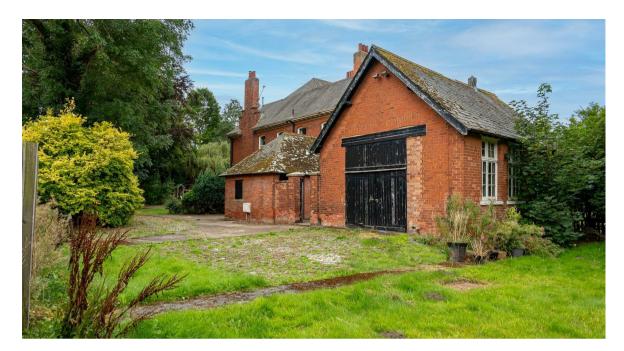

- Edwardian Semi-Detached House
- Spacious Living Room and Separate Family or Dining Room
- · Newly Fitted Open Plan Kitchen
- Separate Utility Room, Pantry & Storage
- Master Bedroom
- Four Further Double Bedrooms
- Modern House Bathroom, Separate Shower Room and Ground Floor WC
- Extensive Lawned Garden
- · Large Garage and Outbuildings