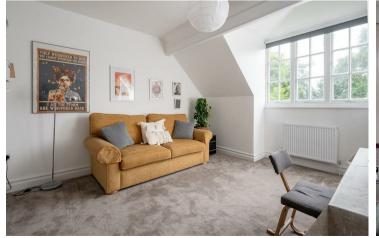

- Edwardian Semi-Detached House
- Spacious Living Room and Separate Family or Dining Room
- · Newly Fitted Open Plan Kitchen
- Separate Utility Room, Pantry & Storage
- Master Bedroom
- Four Further Double Bedrooms
- Modern House Bathroom, Separate Shower Room and Ground Floor WC
- Extensive Lawned Garden
- · Large Garage and Outbuildings