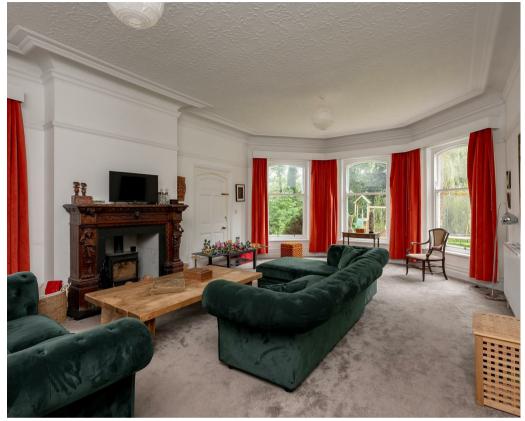

- Edwardian Semi-Detached House
- Spacious Living Room and Separate Family or Dining Room
- · Newly Fitted Open Plan Kitchen
- Separate Utility Room, Pantry & Storage
- Master Bedroom
- Four Further Double Bedrooms
- Modern House Bathroom, Separate Shower Room and Ground Floor WC
- Extensive Lawned Garden
- · Large Garage and Outbuildings