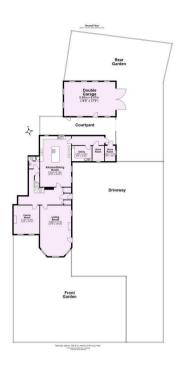

Guide Price £980,000

Tenure: Freehold

**Council Tax Band: G** 

Total area; approx. 339.1 sq. metres (3649.9 sq. feet)
For Blustrative Purposes Cirily - not to scale
Flain produced using PlanUp.