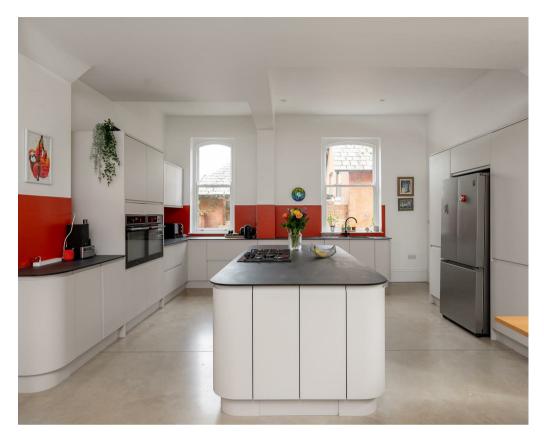

- Edwardian Semi-Detached House
- Spacious Living Room and Separate Family or Dining Room
- · Newly Fitted Open Plan Kitchen
- Separate Utility Room, Pantry & Storage
- Master Bedroom
- Four Further Double Bedrooms
- Modern House Bathroom, Separate Shower Room and Ground Floor WC
- Extensive Lawned Garden
- · Large Garage and Outbuildings