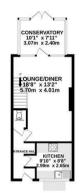

50% Shared Ownership £165,000

Tenure: Leasehold Council Tax Band: B

Lease Years Remaining: 73 years Service Charge: £347.99pm (includes

property maintenance)

Rent: £220.68pm

GROUND FLOOR
1ST FLOOR
NaN sq.1t. (NaN sq.m.) approx.
NaN sq.1t. (NaN sq.m.) approx.

Whilst every attempt has been made to ensure the accuracy of the floorplan contained here, measurement of doors, windows, rooms and any other items are approximate and no responsibility is taken for any erromission or mis-statement. This plan is for illustrative purposes only and should be used as such by any prospective purchaser. The services, systems and appliances shown have not been tested and no guaran as to their operability or efficiency can be given.