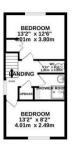

50% Shared Ownership £165,000

Tenure: Leasehold Council Tax Band: B

Lease Years Remaining: 73 years Service Charge: £347.99pm (includes

property maintenance)

Rent: £220.68pm

GROUND FLOOR
1ST FLOOR
NaN sq.1t. (NaN sq.m.) approx.
NaN sq.1t. (NaN sq.m.) approx.

Whilst every attempt has been made to ensure the accuracy of the floorplan contained here, measurement of doors, windows, rooms and any other items are approximate and no responsibility is taken for any erromission or mis-statement. This plan is for illustrative purposes only and should be used as such by any prospective purchaser. The services, systems and appliances shown have not been tested and no guaran as to their operability or efficiency can be given.