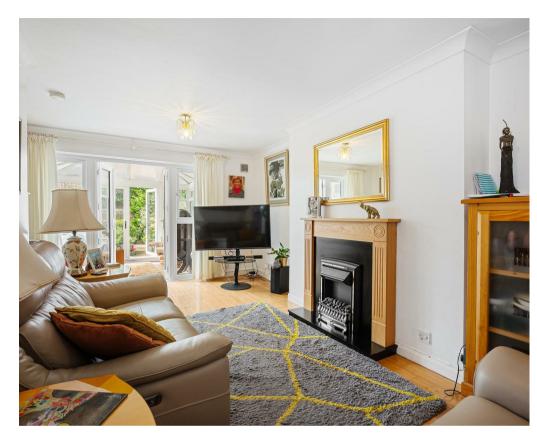

- 50% Shared Ownership Semi-Detached House with Opportunity to Staircase
- Fitted Kitchen with Space for Free Standing Appliances
- Living Room Featuring an Electric Fire
- Conservatory
- Ground Floor WC
- Two Double Bedrooms
- Shower Room and Separate WC
- Delightful Garden with Insulated Summer House
- Off Street Parking
- Quiet Residential Location