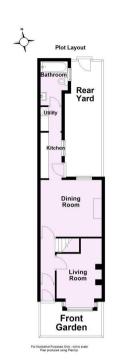

A sympathetically updated FORECOURTED TERRACED HOUSE situated in the popular Bootham area of York, within easy reach of the city centre.

- Charming Terraced House
- Living Room
- Separate Dining Room (Second Reception Room)
- Galley Style Kitchen with Utility Area
- Modern Ground Floor Bathroom
- Two First Floor Double Bedrooms
- Converted Loft Recreation Area
- Front Courtyard and Rear Yard
- Convenient Area Close to City Centre