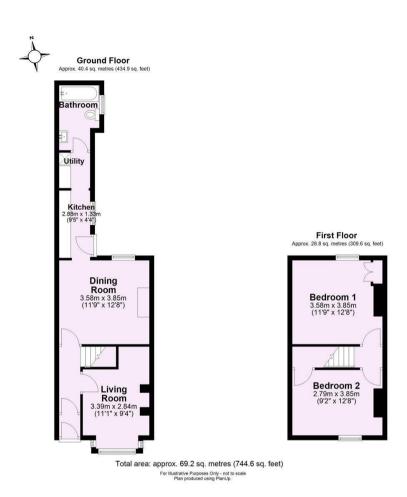

A sympathetically updated FORECOURTED TERRACED HOUSE situated in the popular Bootham area of York, within easy reach of the city centre.

- Charming Terraced House
- Living Room
- Separate Dining Room (Second Reception Room)
- Galley Style Kitchen with Utility Area
- Modern Ground Floor Bathroom
- Two First Floor Double Bedrooms
- Converted Loft Recreation Area
- Front Courtyard and Rear Yard
- Convenient Area Close to City Centre