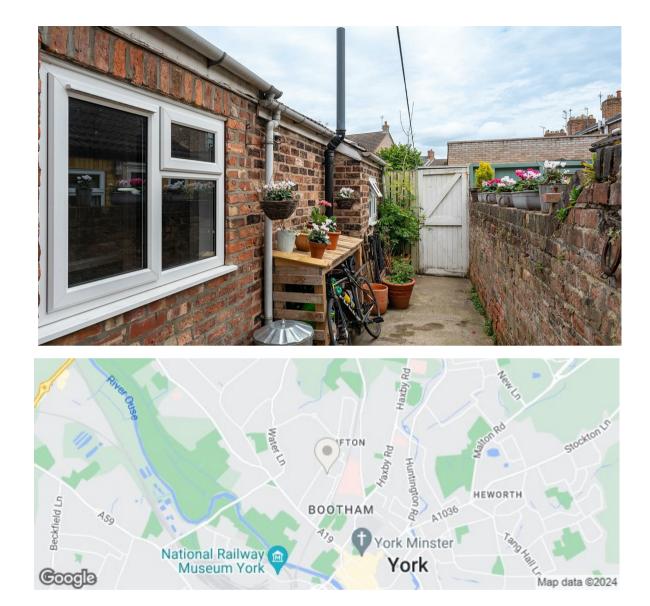

A sympathetically updated FORECOURTED TERRACED HOUSE situated in the popular Bootham area of York, within easy reach of the city centre.

- Charming Terraced House
- Living Room
- Separate Dining Room (Second Reception Room)
- Galley Style Kitchen with Utility Area
- Modern Ground Floor Bathroom
- Two First Floor Double Bedrooms
- Converted Loft Recreation Area
- Front Courtyard and Rear Yard
- Convenient Area Close to City Centre