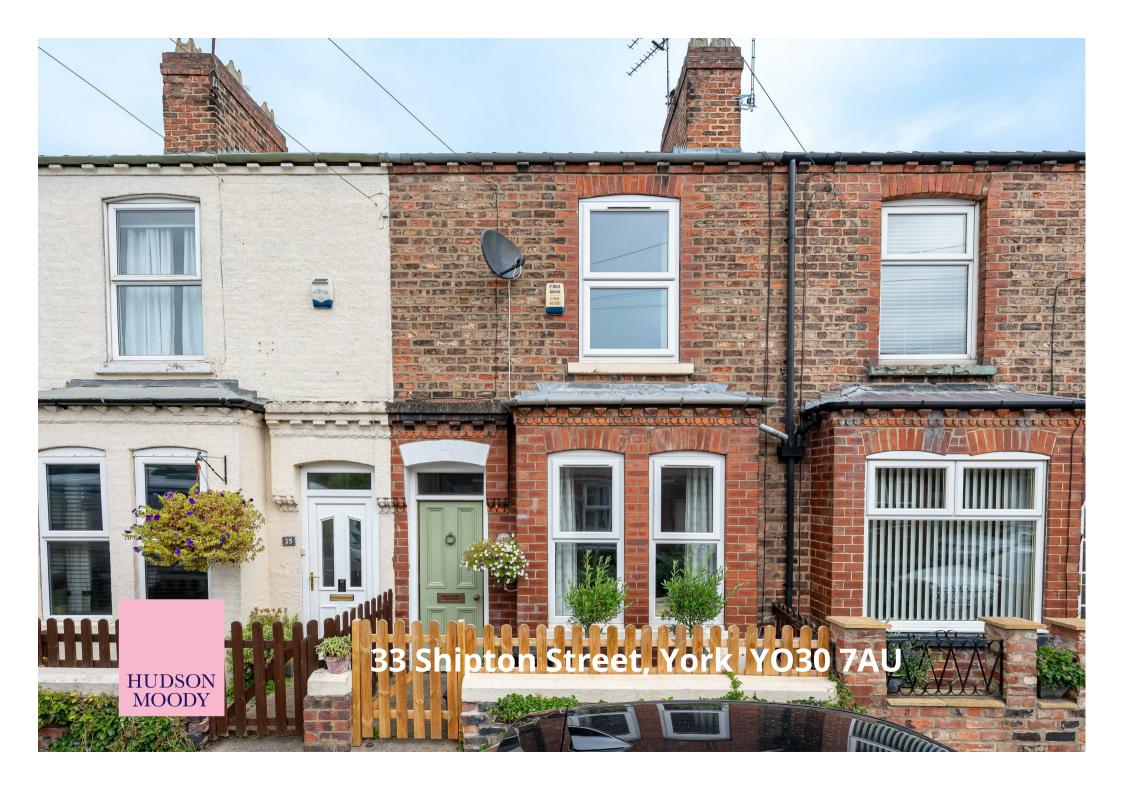

A sympathetically updated FORECOURTED TERRACED HOUSE situated in the popular Bootham area of York, within easy reach of the city centre.

- Charming Terraced House
- Living Room
- Separate Dining Room (Second Reception Room)
- Galley Style Kitchen with Utility Area
- Modern Ground Floor Bathroom
- Two First Floor Double Bedrooms
- Converted Loft Recreation Area
- Front Courtyard and Rear Yard
- Convenient Area Close to City Centre

Guide Price £250,000