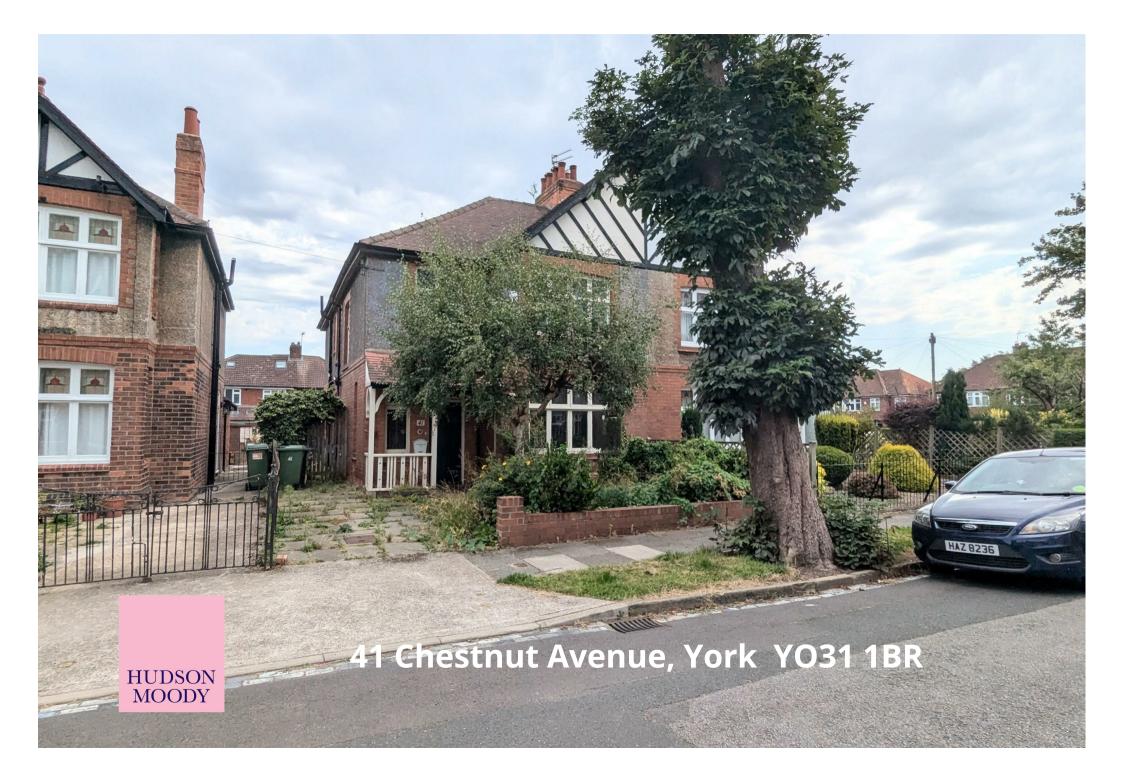

A four bedroom semi detached period home requiring renovation. Situated just off Stockton Lane, in the highly desirable area of Heworth, lying to the North East of York.

- Semi- Detached Period Home
- Requiring a Full Programme of Renovation
- Four Bedrooms
- Generous Living and Dining Room
- Good Sized Private Garden and Garage
- Outdoor Coal Store and WC
- Off Street Parking
- No Onward Chain
- Highly Desirable Area
- Within the Catchement for Hempland Primary School

# Offers In Excess Of £400,000