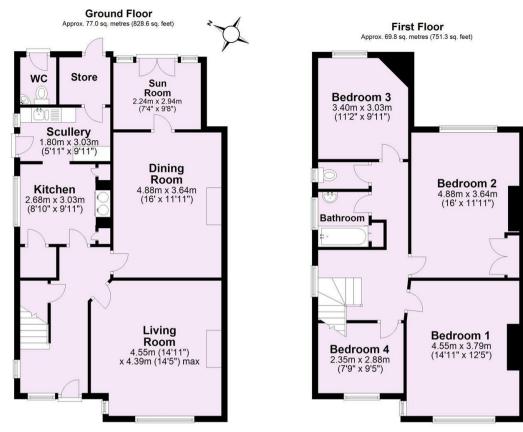

A four bedroom semi detached period home requiring renovation. Situated just off Stockton Lane, in the highly desirable area of Heworth, lying to the North East of York.

- Semi- Detached Period Home
- Requiring a Full Programme of Renovation
- Four Bedrooms
- Generous Living and Dining Room
- Good Sized Private Garden and Garage
- Outdoor Coal Store and WC
- Off Street Parking
- No Onward Chain
- Highly Desirable Area
- Within the Catchement for Hempland Primary School

### **Tenure: Freehold**

Council Tax Band: D

For Illustrative Purposes Only - not to scale Plan produced using PlanUp.

| Water CLIFTON P H Man and Stor | agents boy                |
|--------------------------------|---------------------------|
| Huntingh<br>Hewoarth           |                           |
| BOOTHAM                        | Murton                    |
| York Minster TYORK             | Murton Park 🚇             |
| CITY CENTRE                    | OSBALDWICK Map data ©2024 |