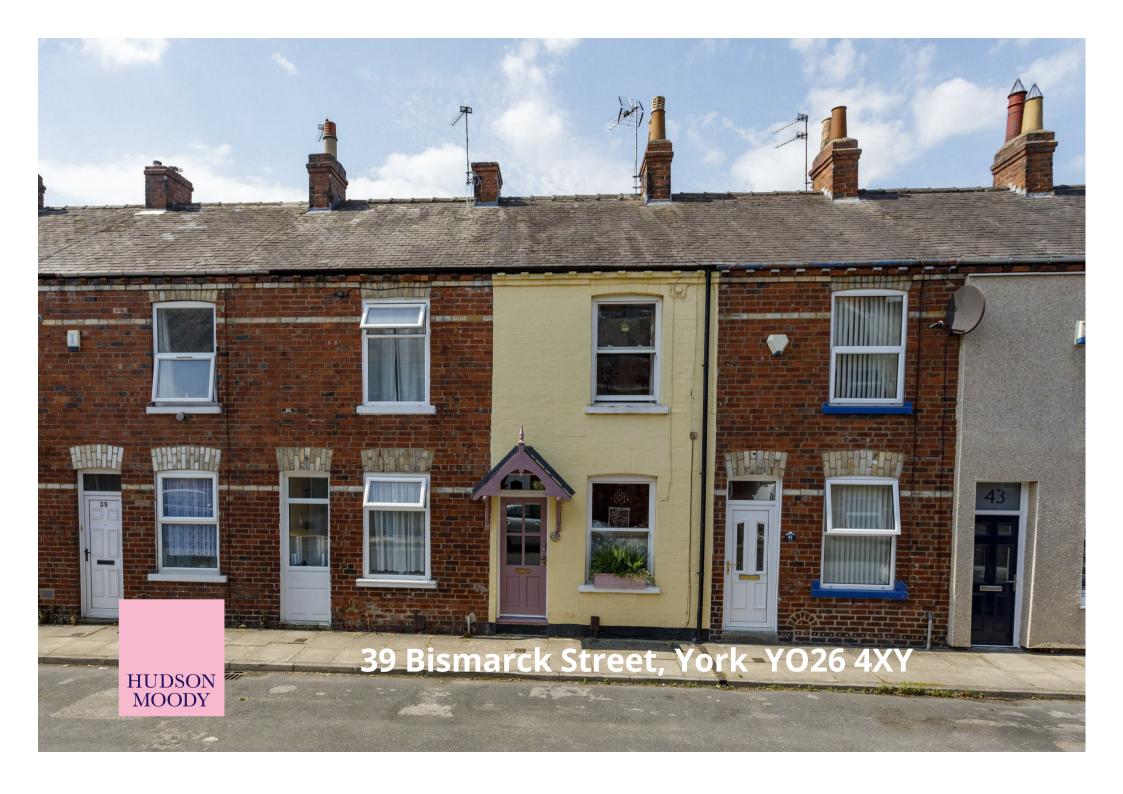

\*\*\* VIEWING ADVISED \*\*\*A charming period terrace with quirky characteristics that has been tastefully modernised to create a first floor bathroom and second double bedroom in the loft conversion.

- Two Bedroom Period Terrace
- Bright and Spacious Living Room
- Open Plan Kitchen / Diner
- Dining Area with Patio Doors to the Courtyard
- First Floor Double Bedroom
- · Family Bathroom
- Loft Conversion Creating an Additional Double Bedroom
- Rear Courtyard with Storage
- 20 Minute Walk to the City Centre
- No Onward Chain

Guide Price £240,000

**Tenure: Freehold** 

**Council Tax Band: B** 