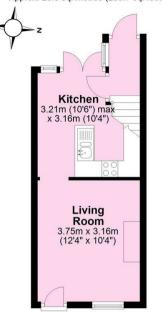

# **Ground Floor**

Approx. 23.3 sq. metres (250.7 sq. feet)

### **Ground Floor**