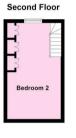

## Second Floor

Approx. 15.8 sq. metres (169.8 sq. feet)

Total area: approx. 61.4 sq. metres (660.8 sq. feet)

For Illustrative Purposes Only - not to scale Plan produced using PlanUp.