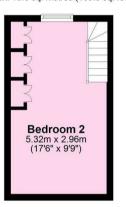

## Second Floor

Approx. 15.8 sq. metres (169.8 sq. feet)

Total area: approx. 61.4 sq. metres (660.8 sq. feet)

For Illustrative Purposes Only - not to scale Plan produced using PlanUp.