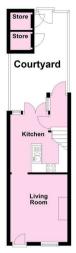

# **Ground Floor**

Approx. 23.3 sq. metres (250.7 sq. feet)

### **Ground Floor**