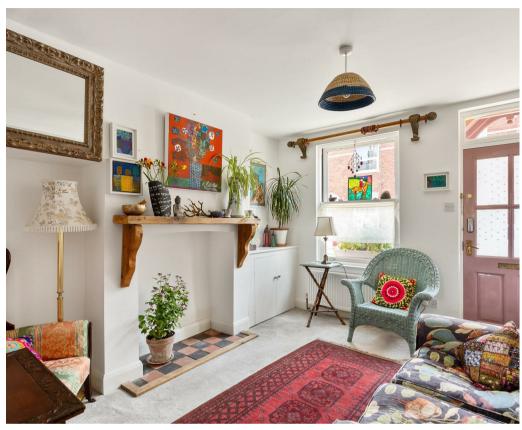

\*\*\* VIEWING ADVISED \*\*\*A charming period terrace with quirky characteristics that has been tastefully modernised to create a first floor bathroom and second double bedroom in the loft conversion.

- Two Bedroom Period Terrace
- Bright and Spacious Living Room
- Open Plan Kitchen / Diner
- Dining Area with Patio Doors to the Courtyard
- First Floor Double Bedroom
- · Family Bathroom
- Loft Conversion Creating an Additional Double Bedroom
- Rear Courtyard with Storage
- 20 Minute Walk to the City Centre
- No Onward Chain