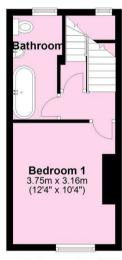

\*\*\* VIEWING ADVISED \*\*\*A charming period terrace with quirky characteristics that has been tastefully modernised to create a first floor bathroom and second double bedroom in the loft conversion.

- Two Bedroom Period Terrace
- Bright and Spacious Living Room
- Open Plan Kitchen / Diner
- Dining Area with Patio Doors to the Courtyard
- First Floor Double Bedroom
- · Family Bathroom
- Loft Conversion Creating an Additional Double Bedroom
- Rear Courtyard with Storage
- 20 Minute Walk to the City Centre
- No Onward Chain

Guide Price £240,000

**Tenure: Freehold** 

**Council Tax Band: B** 

# **Ground Floor**

Approx. 23.3 sq. metres (250.7 sq. feet)



# First Floor

Approx. 22.3 sq. metres (240.3 sq. feet)



## Second Floor

Approx. 15.8 sq. metres (169.8 sq. feet)



Total area: approx. 61.4 sq. metres (660.8 sq. feet)

For Illustrative Purposes Only - not to scale Plan produced using PlanUp.

















### **Ground Floor**















#### **IMPORTANT NOTICE**

- 1. These particulars have been prepared as accurately and as reliably as possible, but should not be relied upon as 'statement of fact'. If there is any point which is of particular importance to you, please contact the office and we would be pleased to check the information. Please do so particularly if contemplating travelling some distance to view the property.
- 2. We have not tested any services, appliances, equipment or facilities and nothing in these particulars should be deemed to be a statement that they are in g