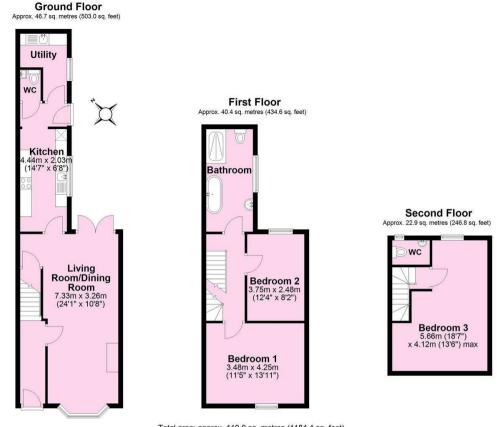

- Superbly Presented End Terrace, Arranged Over Three Floors
- Open Plan Living and Dining Room
- Excellent Modern Kitchen
- Utility Room and Ground Floor WC
- Two First Floor Double Bedrooms
- Impressive House Bathroom with 4 Piece Suite
- Large Second Floor Bedroom with WC and Wash Basin
- Enclosed Front and Rear Courtyard Gardens
- On Street Parking Available
- Enviable Location Close to Bishopthorpe Road

## **Tenure: Freehold**

Council Tax Band: C

Second Floo

Bedroom 3

For Illustrative Purposes Only - not to soa Plan produced using PlanUp.