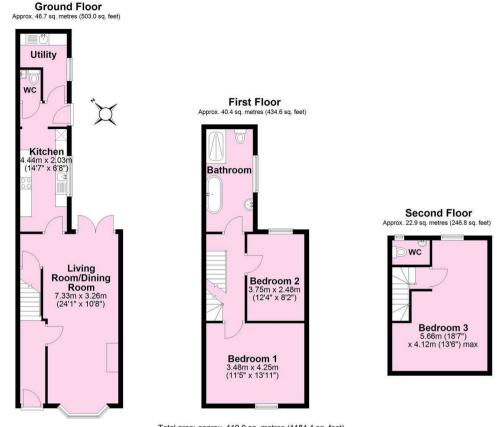

- Superbly Presented End Terrace, Arranged Over Three Floors
- Open Plan Living and Dining Room
- Excellent Modern Kitchen
- Utility Room and Ground Floor WC
- Two First Floor Double Bedrooms
- Impressive House Bathroom with 4 Piece Suite
- Large Second Floor Bedroom with WC and Wash Basin
- Enclosed Front and Rear Courtyard Gardens
- On Street Parking Available
- Enviable Location Close to Bishopthorpe Road

## **Tenure: Freehold**

Council Tax Band: C

**HUDSON** 

MOODY

84

EU Directive 2002/91/EC Second Floo

Bedroom 3

## IMPORTANT NOTICE

For Illustrative Purposes Only - not to soa Plan produced using PlanUp.

Energy Efficiency Rating

Not energy efficient - higher running costs

England & Wales

Very energy eff (92 plus) A

> These particulars have been prepared as accurately and as reliably as possible, but should not be relied upon as 'statement of fact'. If there is any point which is of particular importance to you, please contact the office and we would be pleased to check the information. Please do so particularly if contemplating travelling some distance to view the property.
> We have not tested any services, appliances, equipment or facilities and nothing in these particulars should be deemed to be a statement that they are in good working order, or that the property is in good structural condition or otherwise.
> Any areas, measurements, floor plans or distances referred to are given as a guide only and are not precise.
> Purchasers must satisfy themselves by inspection or by otherwise regarding the items mentioned above and as to the correctness of each of the statements contained in these particulars.
> No person in the employment of Hudson Moody has any authority to make or give any representation or warranty whatsoever in relation to this property or these particulars nor enter into any contract relating to the property on behalf of the vendor.