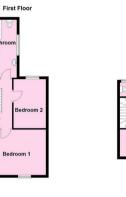

- Superbly Presented End Terrace, Arranged Over Three Floors
- Open Plan Living and Dining Room
- Excellent Modern Kitchen
- Utility Room and Ground Floor WC
- Two First Floor Double Bedrooms
- Impressive House Bathroom with 4 Piece Suite
- Large Second Floor Bedroom with WC and Wash Basin
- Enclosed Front and Rear Courtyard Gardens
- On Street Parking Available
- Enviable Location Close to Bishopthorpe Road

## **Tenure: Freehold**

Council Tax Band: C

**HUDSON** 

MOODY

84

EU Directive 2002/91/EC Second Floo

Bedroom 3

## IMPORTANT NOTICE

For Illustrative Purposes Only - not to soa Plan produced using PlanUp.

Energy Efficiency Rating

Not energy efficient - higher running costs

England & Wales

Very energy eff (92 plus) A

> These particulars have been prepared as accurately and as reliably as possible, but should not be relied upon as 'statement of fact'. If there is any point which is of particular importance to you, please contact the office and we would be pleased to check the information. Please do so particularly if contemplating travelling some distance to view the property.
> We have not tested any services, appliances, equipment or facilities and nothing in these particulars should be deemed to be a statement that they are in good working order, or that the property is in good structural condition or otherwise.
> Any areas, measurements, floor plans or distances referred to are given as a guide only and are not precise.
> Purchasers must satisfy themselves by inspection or by otherwise regarding the items mentioned above and as to the correctness of each of the statements contained in these particulars.
> No person in the employment of Hudson Moody has any authority to make or give any representation or warranty whatsoever in relation to this property or these particulars nor enter into any contract relating to the property on behalf of the vendor.