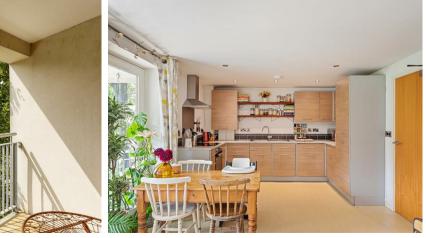

- Spacious First Floor Apartment Offered with No Onward Chain
- Large Open Plan Living Accommodation
- Fitted Kitchen with Integrated Appliances
- Two Double Bedrooms
- Modern Bathroom
- South West Facing Balcony with Views
  Over Green Space
- Close to York City Centre and Railway
  Station
- Local Shops and Services Nearby
- Allocated Parking Space
- Communal Courtyard Gardens