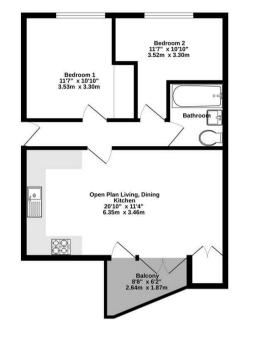

- Spacious First Floor Apartment Offered with No Onward Chain
- Large Open Plan Living Accommodation
- Fitted Kitchen with Integrated Appliances
- Two Double Bedrooms
- Modern Bathroom
- South West Facing Balcony with Views
  Over Green Space
- Close to York City Centre and Railway
  Station
- Local Shops and Services Nearby
- Allocated Parking Space
- Communal Courtyard Gardens

## Guide Price £230,000 Tenure: Leasehold Council Tax Band: C

Lease length: 107 years Service Charge: £1410.40 pa Ground Rent: £193.50 pa

GROUND FLOOR 533 sq.ft. (49.5 sq.m.) approx.

NUNTHORPE

1. These particulars have been prepared as accurately and as reliably as possible, but should not be relied upon as 'statement of fact'. If there is any point which is of particular importance to you, please contact the office and we would be pleased to check the information. Please do so particularly if contemplating travelling some distance to view the property. 2. We have not tested any services, appliances, equipment or facilities and nothing in these particulars should be deemed to be a statement that they are in good working order, or that the property is in good structural condition or otherwise. 3. Any areas, measurements, floor plans or distances referred to are given as a guide only and are not precise. 4. Purchasers must satisfy themselves by inspection or by otherwise regarding the items mentioned above and as to the correctness of each of the statements contained in these particulars. 5. No person in the employment of Hudson Moody has any authority to make or give any representation or warranty whatsoever in relation to this property or these particulars nor enter into any contract relating to the property on behalf of the vendor.