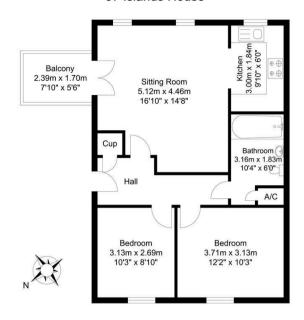

A TWO DOUBLE BEDROOM APARTMENT WITH RIVERSIDE VIEWS AND ALLOCATED PARKING, OFFERED WITH NO ONWARD CHAIN.

- Modern Apartment
- Riverside Location
- Two Double Bedrooms
- Open Plan Living / Dining Area
- Well Maintained Throughout
- A Balcony with Beautiful Views
- Modern House Bathroom
- Allocated Parking
- Offered with No Onward Chain

Chain Free £260,000

Tenure: Leasehold

**Council Tax Band: B** 

## 57 Islands House



Approximate Floor Area 63.68 sq. m (663.91 sq. ft.)





















## **IMPORTANT NOTICE**

- 1. These particulars have been prepared as accurately and as reliably as possible, but should not be relied upon as 'statement of fact'. If there is any point which is of particular importance to you, please contact the office and we would be pleased to check the information. Please do so particularly if contemplating travelling some distance to view the property.
- 2. We have not tested any services, appliances, equipment or facilities and nothing in these particulars should be deemed to be a statement that they are in good working order, or that the property is in good structural condition or otherwise.
- 3. Any areas, measurements, floor plans or distances referred to are given as a gui