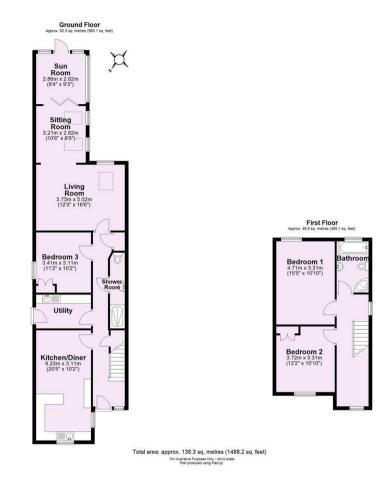

Located in the picturesque village of Stockton on the Forest, Cherry Tree House is a bespoke built modern home constructed in 2019.

- Bespoke Built Home
- Constructed in 2019
- Three Double Bedrooms
- Ground Floor Shower Room & Utility Room
- · Contemporary Fitted Kitchen
- Two Reception Rooms
- Orangery Overlooking the Garden
- Two Log Burners & Underfloor Heating
- Meticulously Landscaped Garden
- Driveway Parking