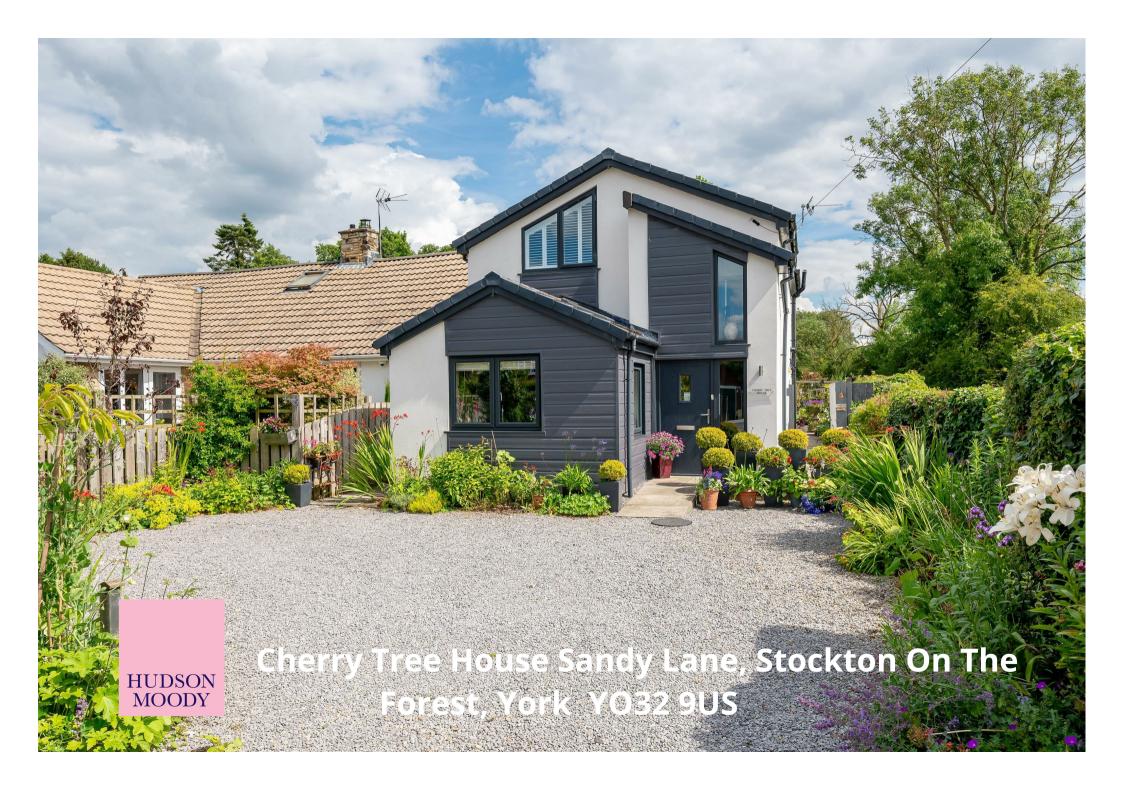

Located in the picturesque village of Stockton on the Forest, Cherry Tree House is a bespoke built modern home constructed in 2019.

- Bespoke Built Home
- Constructed in 2019
- Three Double Bedrooms
- Ground Floor Shower Room & Utility Room
- · Contemporary Fitted Kitchen
- Two Reception Rooms
- Orangery Overlooking the Garden
- Two Log Burners & Underfloor Heating
- Meticulously Landscaped Garden
- Driveway Parking