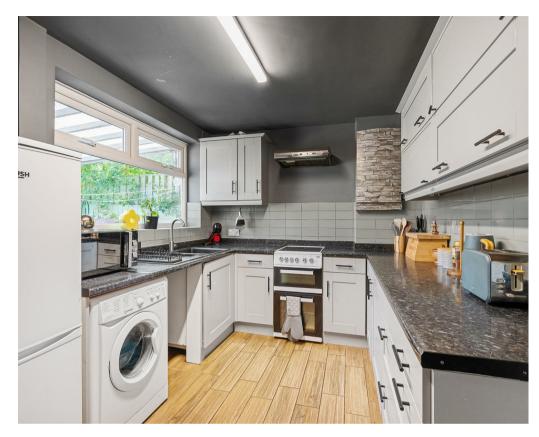

A well presented end-terrace with a large garden to the rear and two off-street parking spaces. The property is offered with NO ONWARD CHAIN, perfect for first time buyers or investors.

- Well Presented Two Bedroom Semi-Detached House
- Spacious Living Room
- Breakfast Kitchen
- Separate Utility / Office
- Two Double Bedrooms with Storage
- · Bathroom with Modern Suite
- Large Lawned Rear Garden
- Off Street Parking
- Close to Acomb Village Centre
- Easy Access to York and Outer Ring Roads.