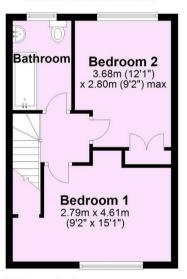

## First Floor Approx. 38.6 sq. metres (415.7 sq. feet)

Total area: approx. 76.6 sq. metres (825.0 sq. feet)

For Illustrative Purposes Only - not to scale Plan produced using PlanUp.