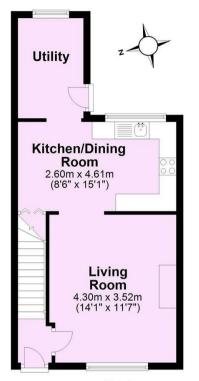

## Ground Floor Approx. 38.0 sq. metres (409.3 sq. feet)

## First Floor Approx. 38.6 sq. metres (415.7 sq. feet)

Total area: approx. 76.6 sq. metres (825.0 sq. feet)

For Illustrative Purposes Only - not to scale Plan produced using PlanUp.