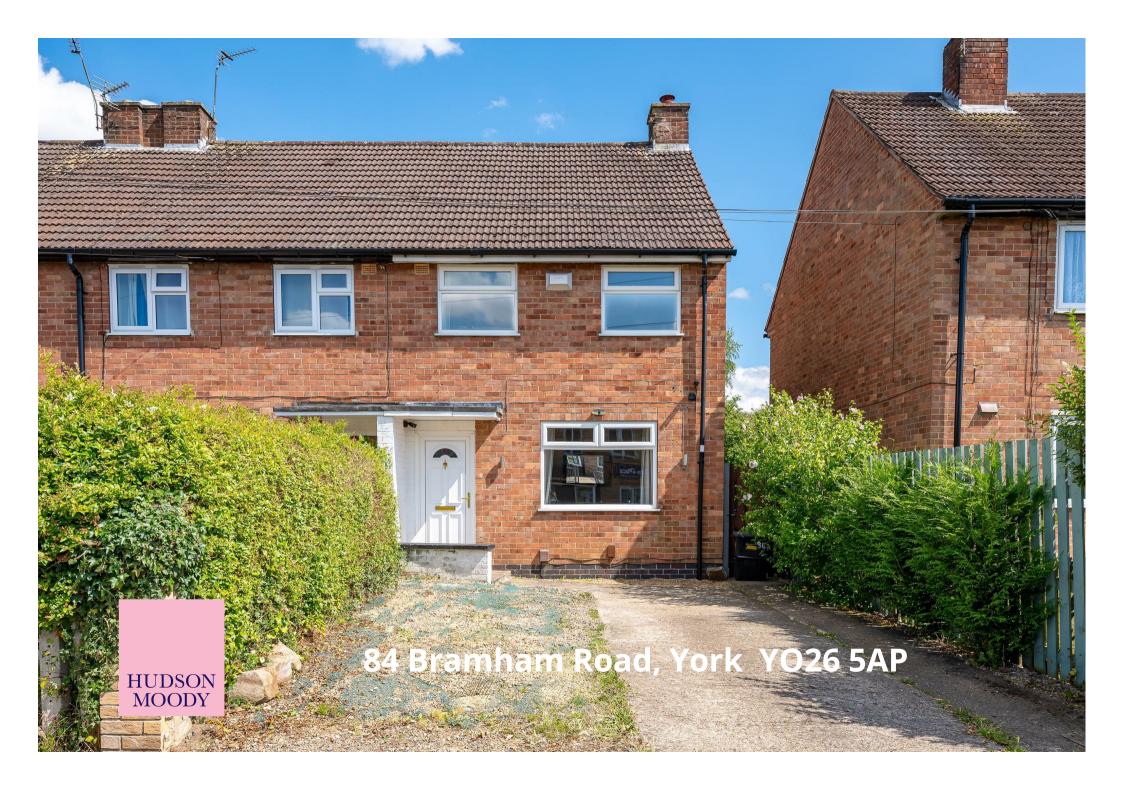

A well presented end-terrace with a large garden to the rear and two off-street parking spaces. The property is offered with NO ONWARD CHAIN, perfect for first time buyers or investors.

- Well Presented Two Bedroom Semi-Detached House
- Spacious Living Room
- Breakfast Kitchen
- Separate Utility / Office
- Two Double Bedrooms with Storage
- · Bathroom with Modern Suite
- Large Lawned Rear Garden
- Off Street Parking
- Close to Acomb Village Centre
- Easy Access to York and Outer Ring Roads.

Guide Price £210,000

**Tenure: Freehold** 

**Council Tax Band: A** 