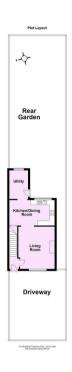

## Ground Floor Approx. 38.0 sq. metres (409.3 sq. feet)

## First Floor Approx. 38.6 sq. metres (415.7 sq. feet)

Total area: approx. 76.6 sq. metres (825.0 sq. feet)

For Illustrative Purposes Only - not to scale Plan produced using PlanUp.