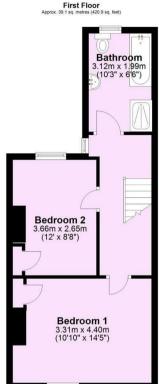

Chain Free £290,000

**Tenure: Freehold** 

**Council Tax Band: B** 

Ground Floor
Approx. 41.2 sq. metres (443.2 sq. feet)

Total area: approx. 80.3 sq. metres (864.1 sq. feet)

For Illustrative Purposes Only - not to scale
Plan produced using PlanUp.