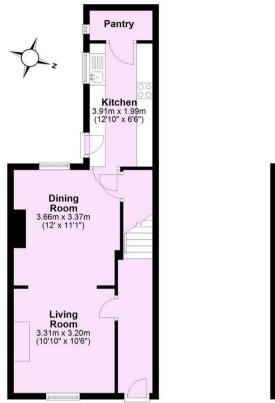

Chain Free £290,000

**Tenure: Freehold** 

**Council Tax Band: B** 

Ground Floor
Approx. 41.2 sq. metres (443.2 sq. feet)

Total area: approx. 80.3 sq. metres (864.1 sq. feet)

For Illustrative Purposes Only - not to scale
Plan produced using PlanUp.