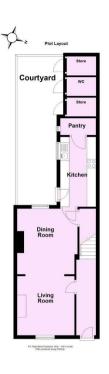

Chain Free £290,000

**Tenure: Freehold** 

**Council Tax Band: B** 

Ground Floor
Approx. 41.2 sq. metres (443.2 sq. feet)

Total area: approx. 80.3 sq. metres (864.1 sq. feet)

For Illustrative Purposes Only - not to scale
Plan produced using PlanUp.