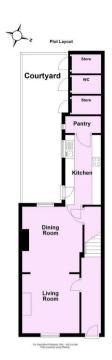

## **Tenure: Freehold**

**Council Tax Band: B** 

**Ground Floor** 

Total area: approx. 80.3 sq. metres (864.1 sq. feet) For Illustrative Purposes Only - not to scale Plan produced using PlanUp.

|   | 61 | 82 |
|---|----|----|
|   |    |    |
|   |    |    |
| G |    |    |
| _ |    |    |
|   | E  |    |