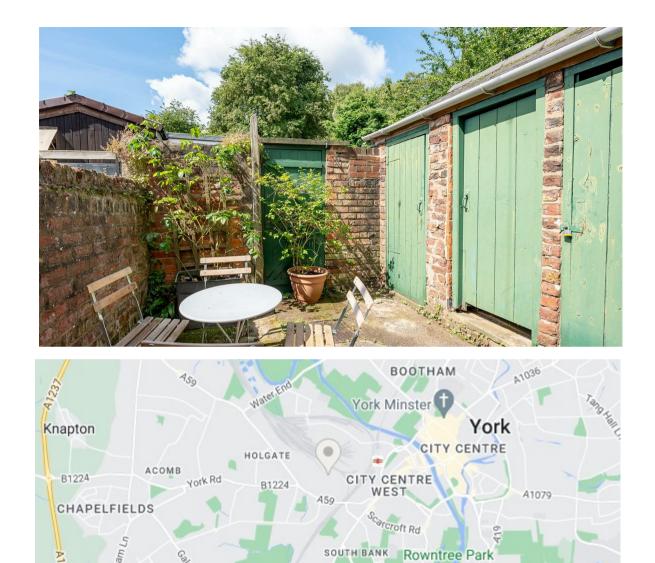

A well presented, traditional terrace home. Situated in the sought after area of Holgate within easy reach of the city centre.

- Traditional Terrace Home
- Recently Redecorated Throughout
- Living Through Dining Room
- Kitchen with Free Standing Appliances
- Two Double Bedrooms with Integral Storage
- First Floor Bathroom
- Generous Courtyard with Private Aspect to the Rear
- Highly Desirable Area Close to the City Centre, Train Station and Local Green Space
- Local Ofsted Rated Primary School and within the Catchment for Manor Secondary School
- No Onward Chain