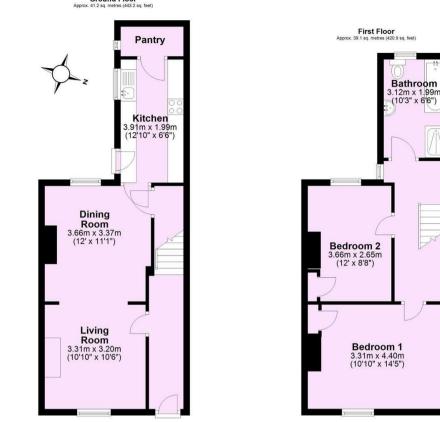

## **Tenure: Freehold**

**Council Tax Band: B** 

**Ground Floor** 

Total area: approx. 80.3 sq. metres (864.1 sq. feet) For Illustrative Purposes Only - not to scale Plan produced using PlanUp.

|   | 61 | 82 |
|---|----|----|
|   |    |    |
|   |    |    |
| G |    |    |
| _ |    |    |
|   | E  |    |