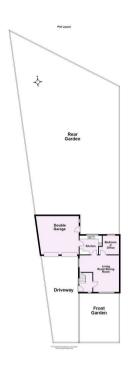

## Ground Floor Approx. 46.0 sa. metres (495.6 sq. feet)

## First Floor Approx. 32.8 sq. metres (353.4 sq. feet)

Total area: approx. 78.9 sq. metres (849.0 sq. feet)

For Illustrative Purposes Only - not to scale Plan produced using PlanUp.