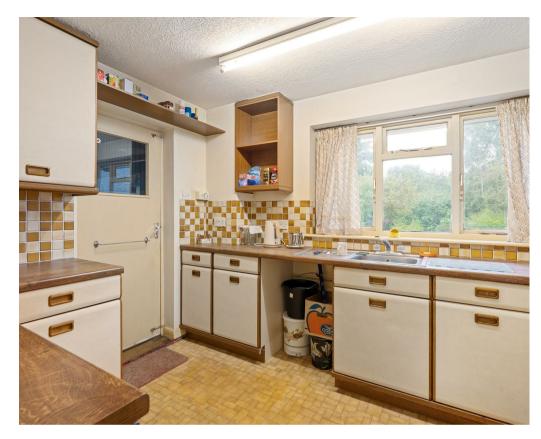

A semi-detached dormer bungalow that would require updating and some renovation, situated on one of the largest plots on the street with open aspect views to the rear.

- Semi-Detached Dormer Bungalow with Potential to Extend
- · Offered with No Onward Chain
- Spacious Open Plan Living / Dining
- Fitted Kitchen
- Two Double Bedrooms
- First Floor House Bathroom
- · Double Garage with Utility Area and WC
- · Lawned Rear Garden
- Driveway For Off Road Parking
- Easy Reach of Local Amenities, York City Centre and Schools