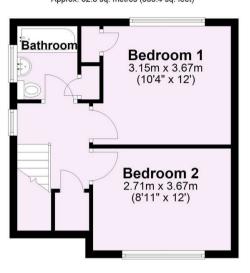

## First Floor Approx. 32.8 sq. metres (353.4 sq. feet)

Total area: approx. 78.9 sq. metres (849.0 sq. feet)

For Illustrative Purposes Only - not to scale Plan produced using PlanUp.