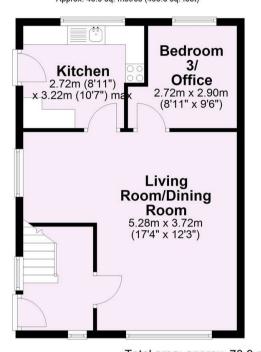

## Ground Floor Approx. 46.0 sa. metres (495.6 sq. feet)

## First Floor Approx. 32.8 sq. metres (353.4 sq. feet)

Total area: approx. 78.9 sq. metres (849.0 sq. feet)

For Illustrative Purposes Only - not to scale Plan produced using PlanUp.