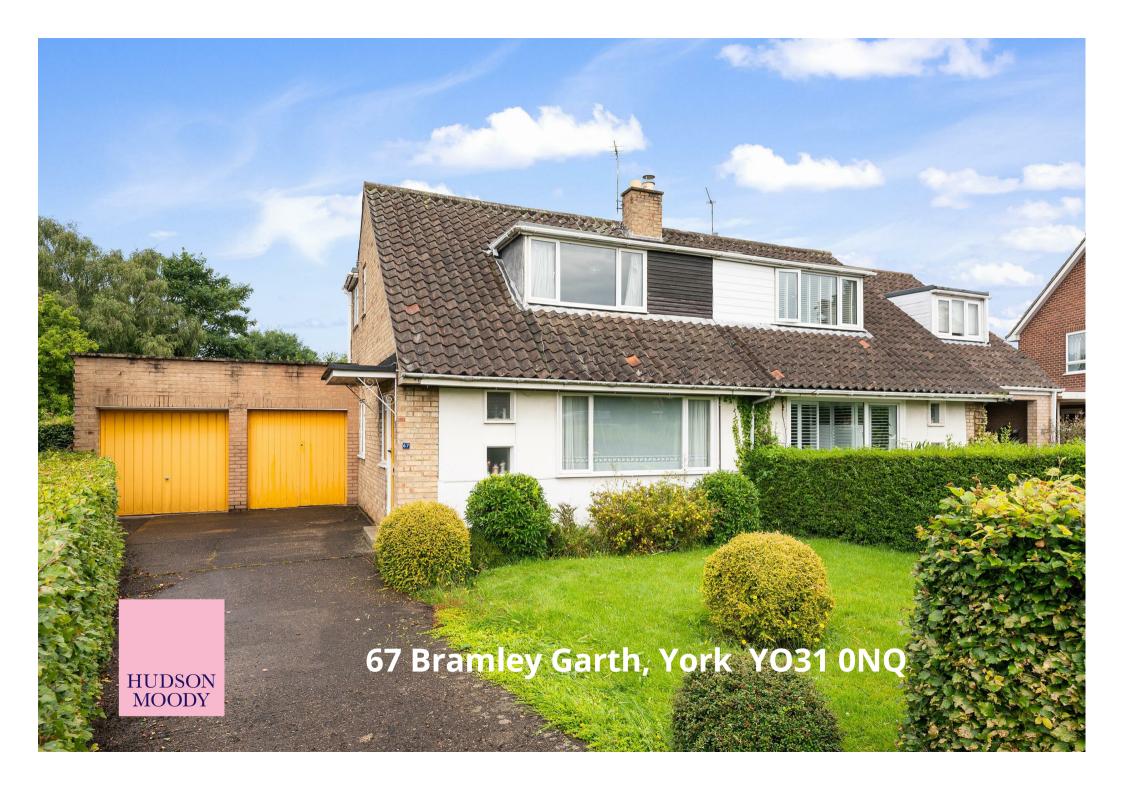

A semi-detached dormer bungalow that would require updating and some renovation, situated on one of the largest plots on the street with open aspect views to the rear.

- Semi-Detached Dormer Bungalow with Potential to Extend
- · Offered with No Onward Chain
- Spacious Open Plan Living / Dining
- Fitted Kitchen
- Two Double Bedrooms
- First Floor House Bathroom
- · Double Garage with Utility Area and WC
- · Lawned Rear Garden
- Driveway For Off Road Parking
- Easy Reach of Local Amenities, York City Centre and Schools

Guide Price £300,000

**Tenure: Freehold** 

**Council Tax Band: C** 