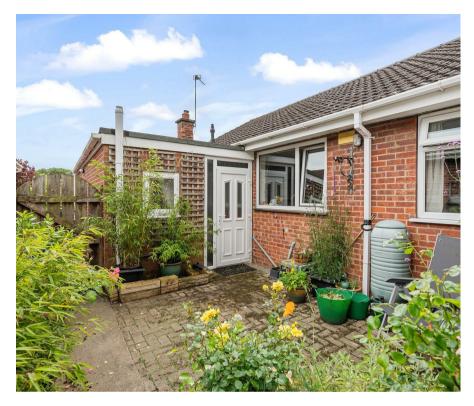

A surprisingly LARGE AND ATTRACTIVE DETACHED BUNGALOW with three double bedrooms, a single room or home office and delightful mature gardens. The property is situated in the popular and sought after village of Earswick, within easy reach of York city centre and outer ring road.

- · Charming Detached Bungalow
- Three Double Bedrooms and Additional Home Office
- Well Fitted Modern Kitchen with Dining
- 16ft Living Room with Wide Bow Window
- House Shower Room
- Separate WC
- · Single Garage and Off Street Parking
- · Mature Front and Rear Gardens
- Close to York's Outer Ring Road and City Centre
- No Onward Chain