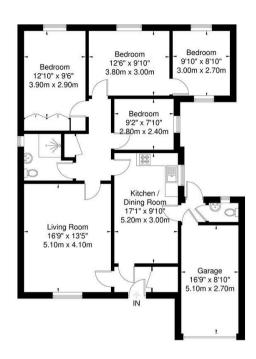

Guide Price £395,000

**Tenure: Freehold** 

**Council Tax Band: E** 

6 Rowley Court
Approximate Gross Internal Area = 113.3 sg m / 1219 sg ft

ILLUSTRATION FOR IDENTIFICATION PURPOSES ONLY
ALL MEASUREMENT ARE MAXIMUM, AND INCLUDE WINDOW BAYS AND WARDROBES WHERE APPLICABLE
THIS PLAN MUST NOT BE REPRODUCED BY ANY OTHER PERSON WITHOUT PERMISSION