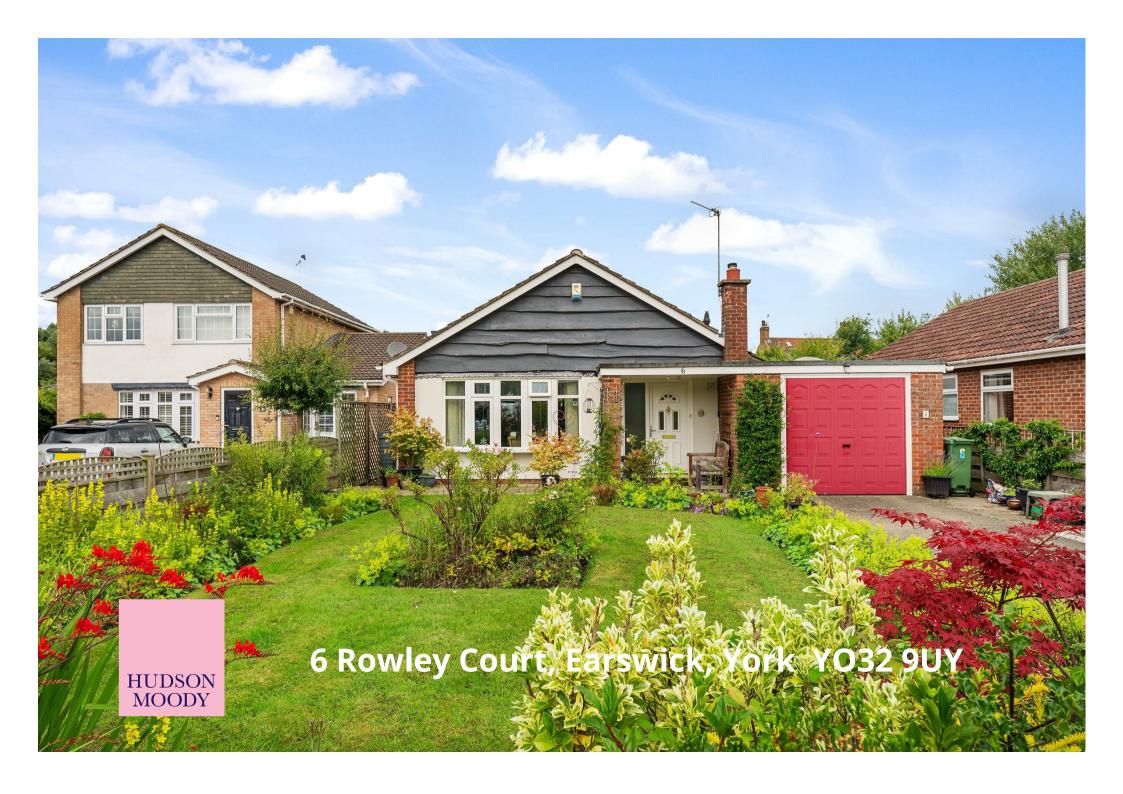

A surprisingly LARGE AND ATTRACTIVE DETACHED BUNGALOW with three double bedrooms, a single room or home office and delightful mature gardens. The property is situated in the popular and sought after village of Earswick, within easy reach of York city centre and outer ring road.

Guide Price £395,000

**Tenure: Freehold** 

**Council Tax Band: E** 

6 Rowley Court
Approximate Gross Internal Area = 113.3 sg m / 1219 sg ft

ILLUSTRATION FOR IDENTIFICATION PURPOSES ONLY
ALL MEASUREMENT ARE MAXIMUM, AND INCLUDE WINDOW BAYS AND WARDROBES WHERE APPLICABLE
THIS PLAN MUST NOT BE REPRODUCED BY ANY OTHER PERSON WITHOUT PERMISSION