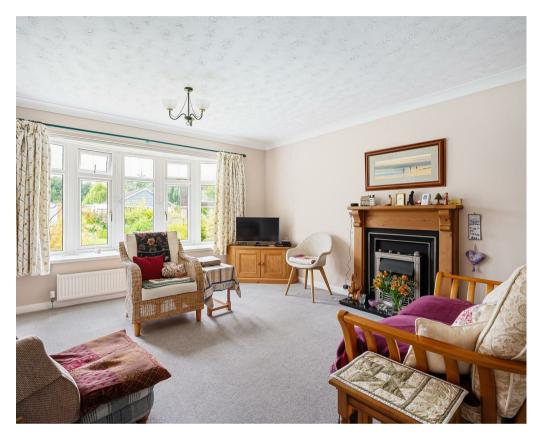

- · Charming Detached Bungalow
- Three Double Bedrooms and Additional Home Office
- Well Fitted Modern Kitchen with Dining
- 16ft Living Room with Wide Bow Window
- House Shower Room
- Separate WC
- · Single Garage and Off Street Parking
- · Mature Front and Rear Gardens
- Close to York's Outer Ring Road and City Centre
- No Onward Chain