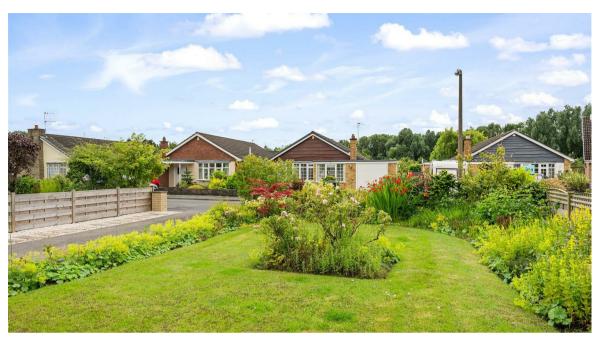

A surprisingly LARGE AND ATTRACTIVE DETACHED BUNGALOW with three double bedrooms, a single room or home office and delightful mature gardens. The property is situated in the popular and sought after village of Earswick, within easy reach of York city centre and outer ring road.

- · Charming Detached Bungalow
- Three Double Bedrooms and Additional Home Office
- Well Fitted Modern Kitchen with Dining
- 16ft Living Room with Wide Bow Window
- House Shower Room
- Separate WC
- · Single Garage and Off Street Parking
- · Mature Front and Rear Gardens
- Close to York's Outer Ring Road and City Centre
- No Onward Chain