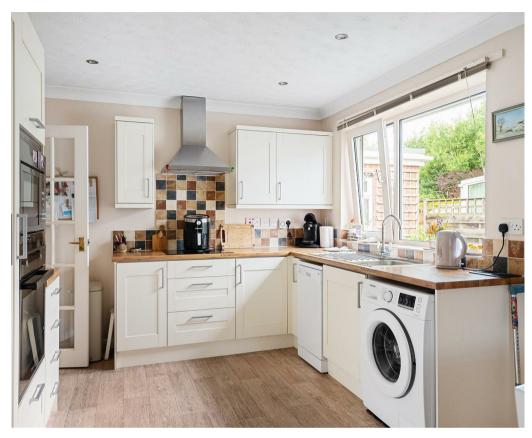

- · Charming Detached Bungalow
- Three Double Bedrooms and Additional Home Office
- Well Fitted Modern Kitchen with Dining
- 16ft Living Room with Wide Bow Window
- House Shower Room
- Separate WC
- · Single Garage and Off Street Parking
- · Mature Front and Rear Gardens
- Close to York's Outer Ring Road and City Centre
- No Onward Chain