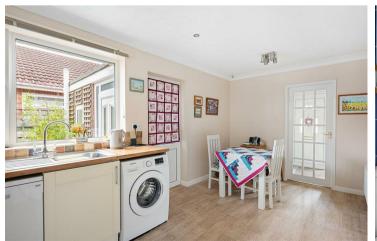

- · Charming Detached Bungalow
- Three Double Bedrooms and Additional Home Office
- Well Fitted Modern Kitchen with Dining
- 16ft Living Room with Wide Bow Window
- House Shower Room
- Separate WC
- · Single Garage and Off Street Parking
- · Mature Front and Rear Gardens
- Close to York's Outer Ring Road and City Centre
- No Onward Chain