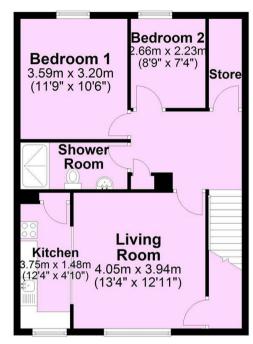

Guide Price £170,000 Tenure: Leasehold Council Tax Band: A

Lease Length- 60 Years. This will be granted as new when the property is purchased
Service charge- £1653.12 per annum
Ground rent- £0

Total area: approx. 61.1 sq. metres (657.8 sq. feet)

For Illustrative Purposes Only - not to scale Plan produced using PlanUp.

- 1. These particulars have been prepared as accurately and as reliably as possible, but should not be relied upon as 'statement of fact'. If there is any point which is of particular importance to you, please contact the office and we would be pleased to check the information. Please do so particularly if contemplating travelling some distance to view the property.
- 2. We have not tested any services, appliances, equipment or facilities and nothing in these particulars should be deemed to be a statement that they are in good working order, or that the property is in good structural condition or otherwise.
- 3. Any areas, measurements, floor plans or distances referred to are given as a guide only and are not precise.
- 4. Purchasers must satisfy themselves by inspection or by otherwise regarding the items mentioned above and as to the correctness of each of the statements contained in these particulars.
- 5. No person in the employment of Hudson Moody has any authority to make or give any representation or warranty whatsoever in relation to this property or these particulars nor enter into any contract relating to the property on behalf of the vendor.