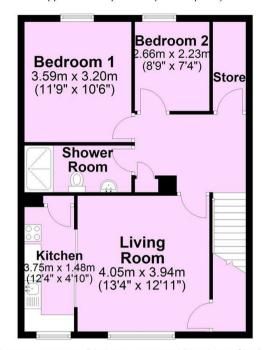

## **First Floor**

Approx. 61.1 sq. metres (657.8 sq. feet)

Total area: approx. 61.1 sq. metres (657.8 sq. feet)

For Illustrative Purposes Only - not to scale Plan produced using PlanUp.

- 1. These particulars have been prepared as accurately and as reliably as possible, but should not be relied upon as 'statement of fact'. If there is any point which is of particular importance to you, please contact the office and we would be pleased to check the information. Please do so particularly if contemplating travelling some distance to view the property.
- 2. We have not tested any services, appliances, equipment or facilities and nothing in these particulars should be deemed to be a statement that they are in good working order, or that the property is in good structural condition or otherwise.
- 3. Any areas, measurements, floor plans or distances referred to are given as a guide only and are not precise.
- 4. Purchasers must satisfy themselves by inspection or by otherwise regarding the items mentioned above and as to the correctness of each of the statements contained in these particulars.
- 5. No person in the employment of Hudson Moody has any authority to make or give any representation or warranty whatsoever in relation to this property or these particulars nor enter into any contract relating to the property on behalf of the vendor.