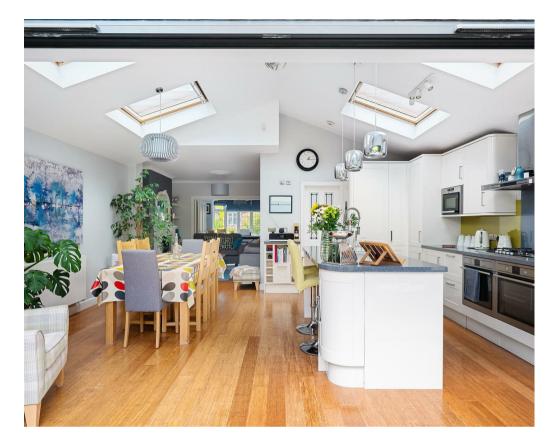

An extended TRADITIONAL SEMI-DETACHED HOUSE, situated just off Beckfield Lane, within easy reach of York, Acomb Village and the outer ring road.

- Two Reception Rooms
- Modern Dining Kitchen with Bifold Doors
- Separate Utility Room and Ground Floor WC
- Two Double Bedrooms
- Single Bedroom & Loft Bedroom
- House Bathroom
- Landscaped Garden With Patio
- Off Road Parking