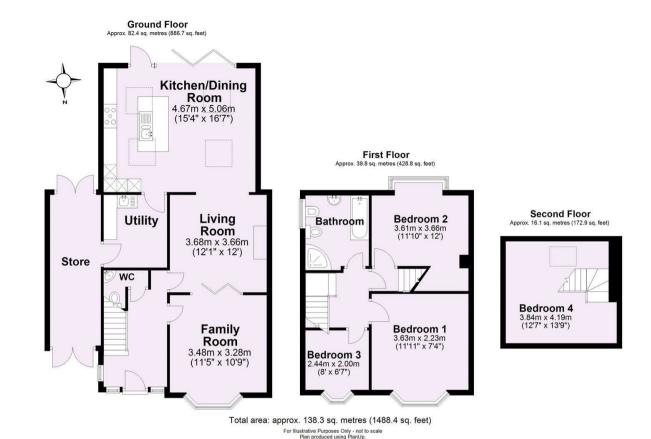

An extended TRADITIONAL SEMI-DETACHED HOUSE, situated just off Beckfield Lane, within easy reach of York, Acomb Village and the outer ring road.

- Two Reception Rooms
- Modern Dining Kitchen with Bifold Doors
- Separate Utility Room and Ground Floor WC
- Two Double Bedrooms
- Single Bedroom & Loft Bedroom
- House Bathroom
- Landscaped Garden With Patio
- Off Road Parking