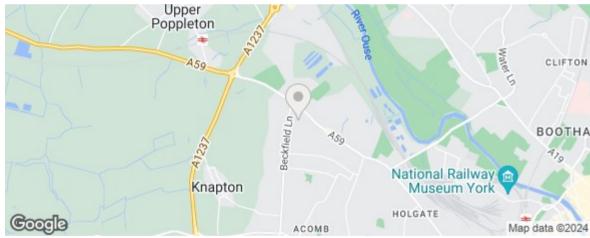

An extended TRADITIONAL SEMI-DETACHED HOUSE, situated just off Beckfield Lane, within easy reach of York, Acomb Village and the outer ring road.

- Two Reception Rooms
- Modern Dining Kitchen with Bifold Doors
- Separate Utility Room and Ground Floor WC
- Two Double Bedrooms
- Single Bedroom & Loft Bedroom
- House Bathroom
- Landscaped Garden With Patio
- Off Road Parking