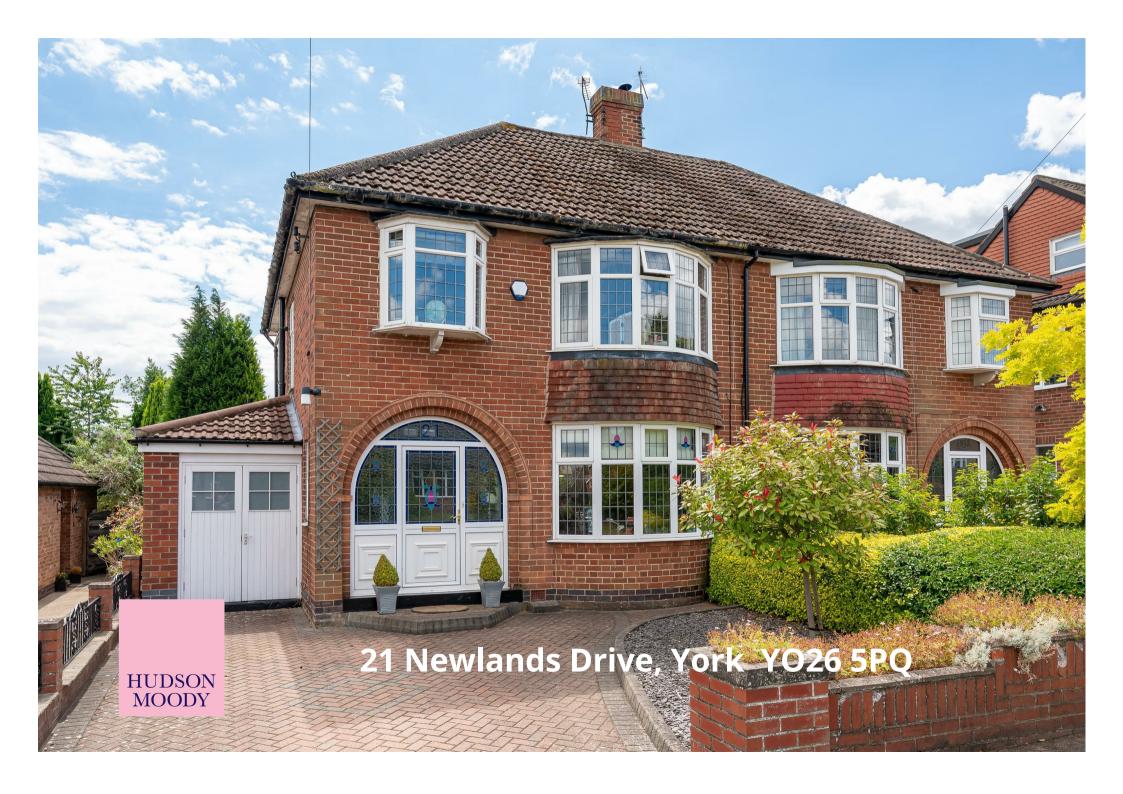

An extended TRADITIONAL SEMI-DETACHED HOUSE, situated just off Beckfield Lane, within easy reach of York, Acomb Village and the outer ring road.

- Two Reception Rooms
- Modern Dining Kitchen with Bifold Doors
- Separate Utility Room and Ground Floor WC
- Two Double Bedrooms
- Single Bedroom & Loft Bedroom
- House Bathroom
- Landscaped Garden With Patio
- Off Road Parking

Guide Price £495,000

**Tenure: Freehold** 

**Council Tax Band: D** 