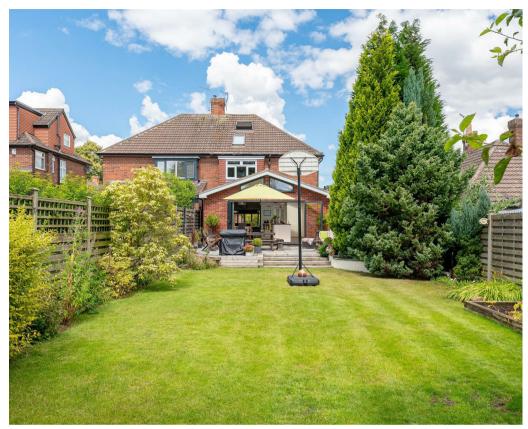

An extended TRADITIONAL SEMI-DETACHED HOUSE, situated just off Beckfield Lane, within easy reach of York, Acomb Village and the outer ring road.

- Two Reception Rooms
- Modern Dining Kitchen with Bifold Doors
- Separate Utility Room and Ground Floor WC
- Two Double Bedrooms
- Single Bedroom & Loft Bedroom
- House Bathroom
- Landscaped Garden With Patio
- Off Road Parking