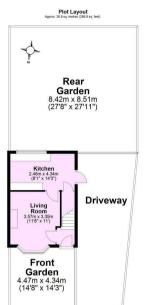

Guide Price £220,000

**Tenure: Freehold** 

**Council Tax Band: B** 

Total area: approx. 53.7 sg. metres (577.6 sg. feet)

For Illustrative Purposes Only - not to scale Plan produced using PlanUp.

Total area: approx. 53,7 sq. metres (577.6 sq. feet)
For Illular reduced using Plantic.