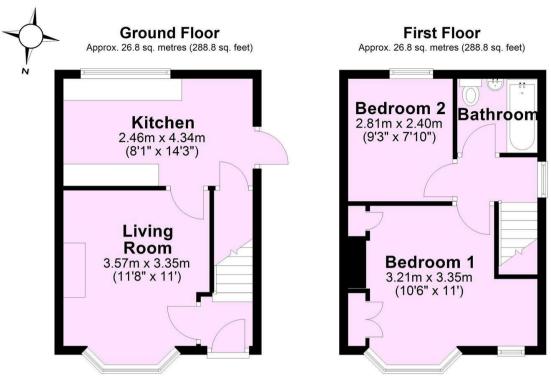

Guide Price £220,000

**Tenure: Freehold** 

**Council Tax Band: B** 

Total area: approx. 53.7 sg. metres (577.6 sg. feet)

For Illustrative Purposes Only - not to scale Plan produced using PlanUp.

Total area: approx. 53,7 sq. metres (577.6 sq. feet)
For Illular reduced using Plantic.