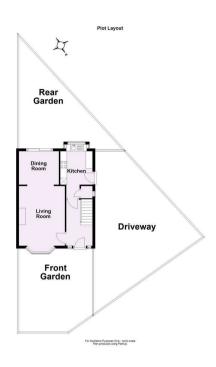

Guide Price £320,000

**Tenure: Freehold** 

**Council Tax Band: C** 

Total area: approx. 79.7 sq. metres (858.2 sq. feet)

For Illustrative Purposes Only - not to scale Plan produced using PlanUp.