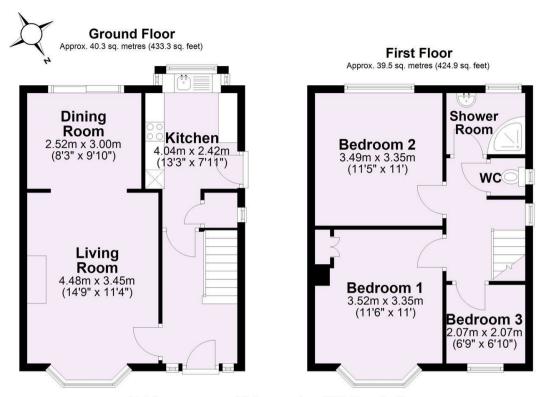

Guide Price £320,000

**Tenure: Freehold** 

**Council Tax Band: C** 

Total area: approx. 79.7 sq. metres (858.2 sq. feet)

For Illustrative Purposes Only - not to scale Plan produced using PlanUp.