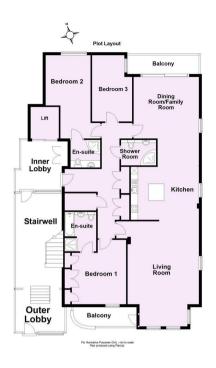

- First Floor Contemporary Apartment
- Stunning Open Plan Living, Dining, Kitchen Space
- Refurbished Throughout
- Kitchen with Integral Appliances and Island Breakfast Bar
- Master Bedroom with Private Balcony and Ensuite Bathroom
- Two Further Double Bedrooms, One with Ensuite.
- House Shower Room
- Two Secure Undercroft Parking Spaces
- Desirable City Centre Location
- No Onward Chain