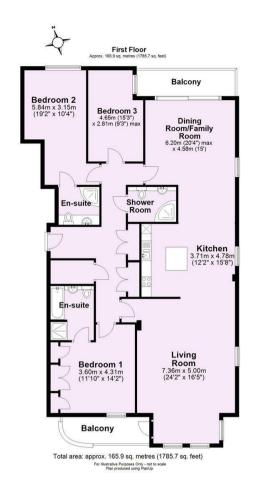

- First Floor Contemporary Apartment
- Stunning Open Plan Living, Dining, Kitchen Space
- Refurbished Throughout
- Kitchen with Integral Appliances and Island Breakfast Bar
- Master Bedroom with Private Balcony and Ensuite Bathroom
- Two Further Double Bedrooms, One with Ensuite.
- House Shower Room
- Two Secure Undercroft Parking Spaces
- Desirable City Centre Location
- No Onward Chain