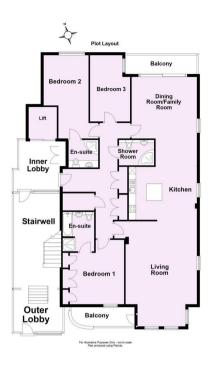

- First Floor Contemporary Apartment
- Stunning Open Plan Living, Dining, Kitchen Space
- Refurbished Throughout
- Kitchen with Integral Appliances and Island Breakfast Bar
- Master Bedroom with Private Balcony and Ensuite Bathroom
- Two Further Double Bedrooms, One with Ensuite.
- House Shower Room
- Two Secure Undercroft Parking Spaces
- Desirable City Centre Location
- No Onward Chain