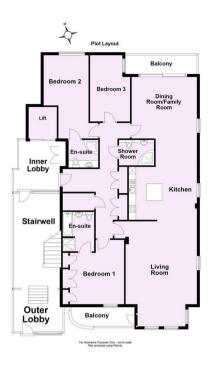

- First Floor Contemporary Apartment
- Stunning Open Plan Living, Dining, Kitchen Space
- Refurbished Throughout
- Kitchen with Integral Appliances and Island Breakfast Bar
- Master Bedroom with Private Balcony and Ensuite Bathroom
- Two Further Double Bedrooms, One with Ensuite.
- House Shower Room
- Two Secure Undercroft Parking Spaces
- Desirable City Centre Location
- No Onward Chain