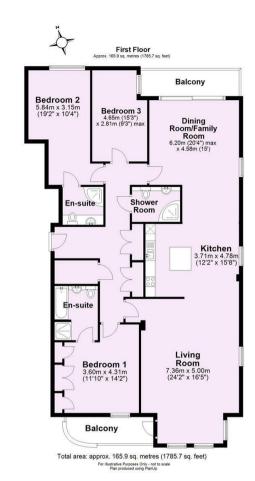

- First Floor Contemporary Apartment
- Stunning Open Plan Living, Dining, Kitchen Space
- Refurbished Throughout
- Kitchen with Integral Appliances and Island Breakfast Bar
- Master Bedroom with Private Balcony and Ensuite Bathroom
- Two Further Double Bedrooms, One with Ensuite.
- House Shower Room
- Two Secure Undercroft Parking Spaces
- Desirable City Centre Location
- No Onward Chain