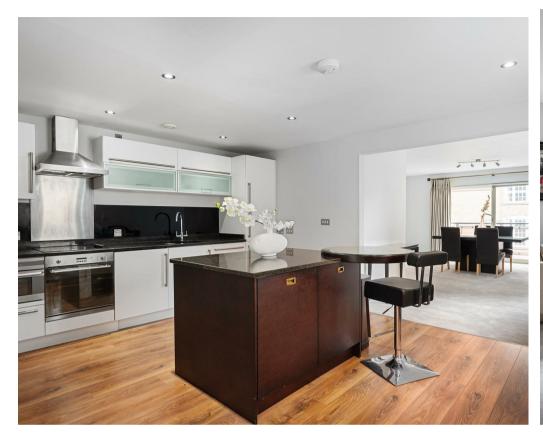

- First Floor Contemporary Apartment
- Stunning Open Plan Living, Dining, Kitchen Space
- Refurbished Throughout
- Kitchen with Integral Appliances and Island Breakfast Bar
- Master Bedroom with Private Balcony and Ensuite Bathroom
- Two Further Double Bedrooms, One with Ensuite.
- House Shower Room
- Two Secure Undercroft Parking Spaces
- Desirable City Centre Location
- No Onward Chain