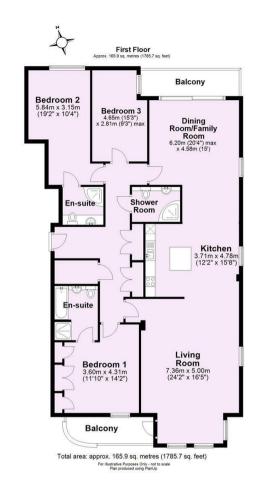

- First Floor Contemporary Apartment
- Stunning Open Plan Living, Dining, Kitchen Space
- Refurbished Throughout
- Kitchen with Integral Appliances and Island Breakfast Bar
- Master Bedroom with Private Balcony and Ensuite Bathroom
- Two Further Double Bedrooms, One with Ensuite.
- House Shower Room
- Two Secure Undercroft Parking Spaces
- Desirable City Centre Location
- No Onward Chain