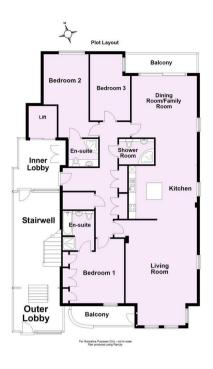

- First Floor Contemporary Apartment
- Stunning Open Plan Living, Dining, Kitchen Space
- Refurbished Throughout
- Kitchen with Integral Appliances and Island Breakfast Bar
- Master Bedroom with Private Balcony and Ensuite Bathroom
- Two Further Double Bedrooms, One with Ensuite.
- House Shower Room
- Two Secure Undercroft Parking Spaces
- Desirable City Centre Location
- No Onward Chain