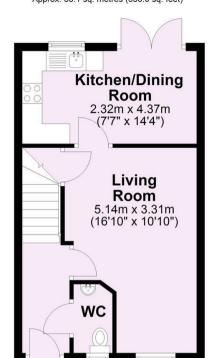

## Ground Floor Approx. 33.1 sq. metres (356.0 sq. feet)

## First Floor

Approx. 33.1 sq. metres (356.0 sq. feet)

Total area: approx. 66.1 sq. metres (711.9 sq. feet)

For Illustrative Purposes Only - not to scale Plan produced using PlanUp.