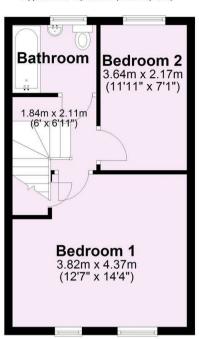

## Ground Floor Approx. 33.1 sq. metres (356.0 sq. feet)

## First Floor

Approx. 33.1 sq. metres (356.0 sq. feet)

Total area: approx. 66.1 sq. metres (711.9 sq. feet)

For Illustrative Purposes Only - not to scale Plan produced using PlanUp.