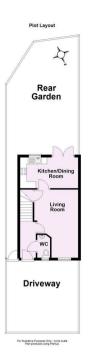

## Ground Floor Approx. 33.1 sq. metres (356.0 sq. feet)

## First Floor

Approx. 33.1 sq. metres (356.0 sq. feet)

Total area: approx. 66.1 sq. metres (711.9 sq. feet)

For Illustrative Purposes Only - not to scale Plan produced using PlanUp.