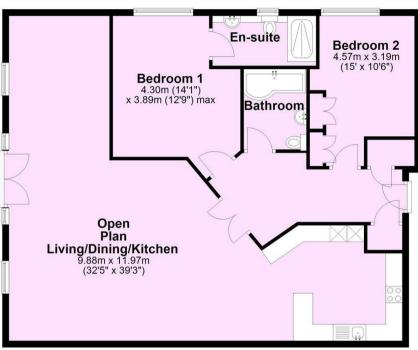

## Second Floor

Approx. 120.0 sq. metres (1291.2 sq. feet)

Total area: approx. 120.0 sq. metres (1291.2 sq. feet)

For Illustrative Purposes Only - not to scale Plan produced using PlanUp.

For Illustrative Purposes Only - not to scale Plan produced using PlanUp.