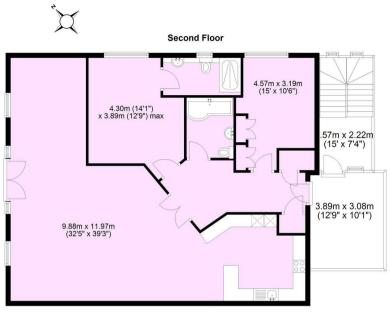

## Second Floor

Approx. 120.0 sq. metres (1291.2 sq. feet)

Total area: approx. 120.0 sq. metres (1291.2 sq. feet)

For Illustrative Purposes Only - not to scale Plan produced using PlanUp.

For Illustrative Purposes Only - not to scale Plan produced using PlanUp.