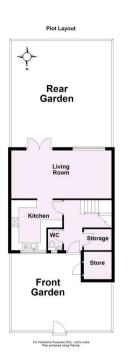

## **Tenure: Freehold**

**Council Tax Band: B** 

Total area: approx. 86.8 sq. metres (933.8 sq. feet) For Illustrative Purposes Only - not to scale

Ilustrative Purposes Only - not to scale Plan produced using PlanUp.