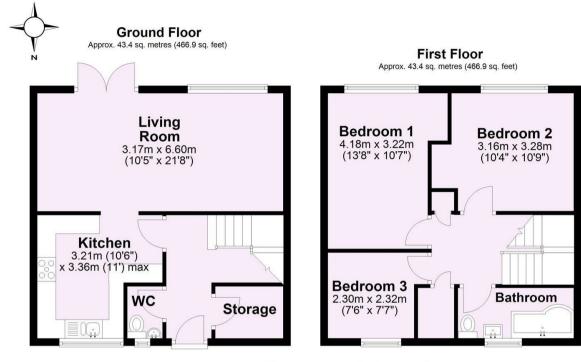

## **Tenure: Freehold**

**Council Tax Band: B** 

Total area: approx. 86.8 sq. metres (933.8 sq. feet) For Illustrative Purposes Only - not to scale

Ilustrative Purposes Only - not to scale Plan produced using PlanUp.