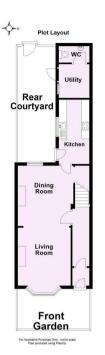

A two bedroom, bay fronted period terrace home, situated in a highly desirable area just off Scarcroft Road within walking distance of York city centre and the train station

- Fourcourted Period Terrace Home
- Living Through Dining Room
- Kitchen with Space for Appliances
- Two Double Bedrooms
- First Floor Bathroom
- Good Sized Courtyard with Outdoor Store and WC
- Highly Desirable Location
- Excellent Local Schools
- Close to Rowntree Park, York Train Station and The City Centre
- No onward Chain

## **Tenure: Freehold**

Council Tax Band: C

Total area: approx. 83.8 sq. metres (902.3 sq. feet) For Illustrative Purposes Only - not to scale Plan produced using PlanUp.

|  | A CONTRACTOR |
|--|--------------|
|  |              |
|  |              |