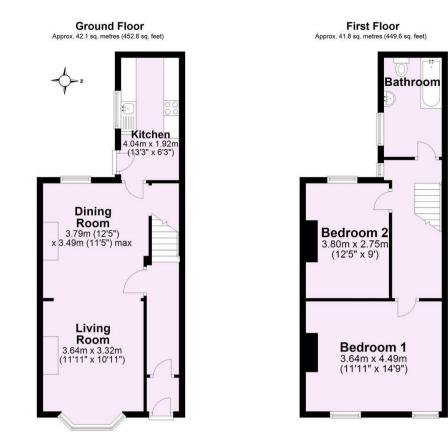

## **Tenure: Freehold**

Council Tax Band: C

Total area: approx. 83.8 sq. metres (902.3 sq. feet) For Illustrative Purposes Only - not to scale Plan produced using PlanUp.

|  | A CONTRACTOR |
|--|--------------|
|  |              |
|  |              |