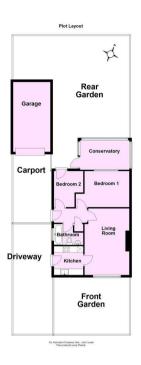

## **Ground Floor**

Approx. 62.4 sq. metres (671.3 sq. feet)

Total area: approx. 62.4 sq. metres (671.3 sq. feet)

For Illustrative Purposes Only - not to scale
Plan produced using PlanUp.