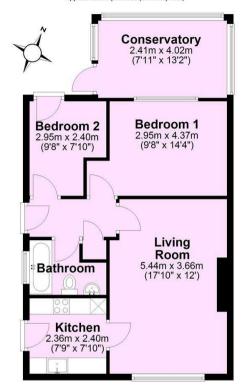

## **Ground Floor**

Approx. 62.4 sq. metres (671.3 sq. feet)

Total area: approx. 62.4 sq. metres (671.3 sq. feet)

For Illustrative Purposes Only - not to scale
Plan produced using PlanUp.