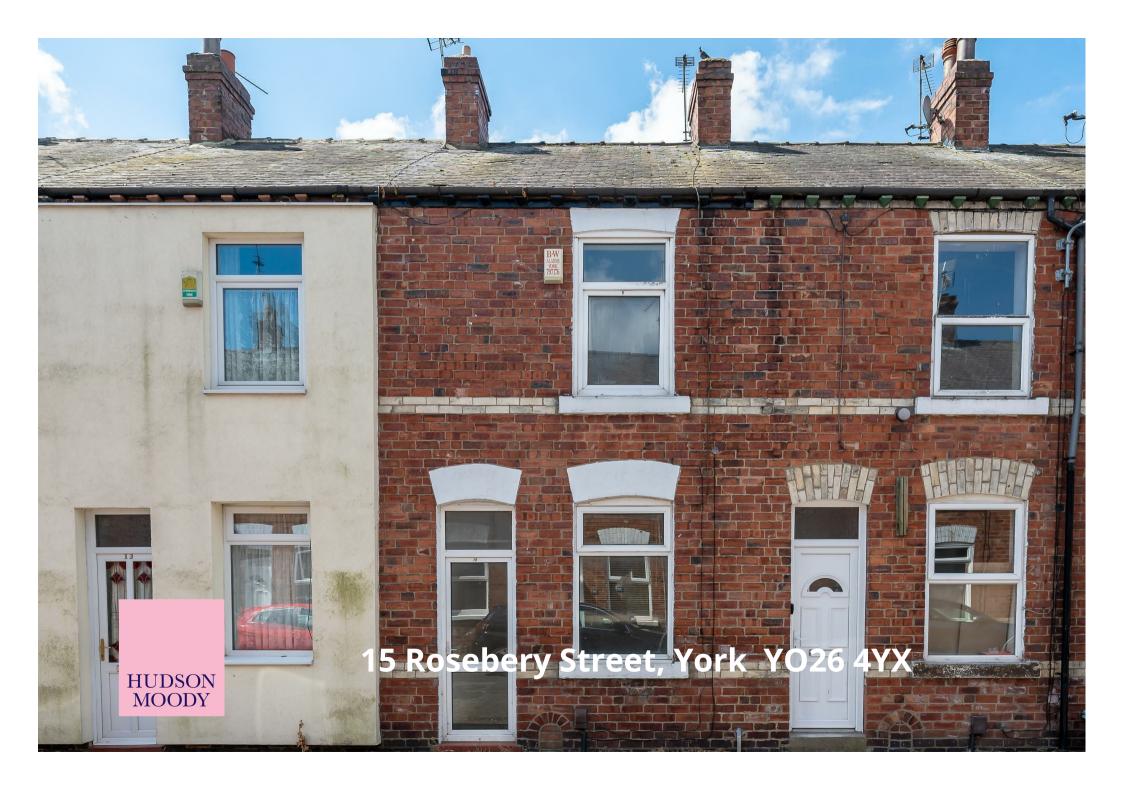

A Victorian MID-TERRACED PROPERTY with TWO DOUBLE BEDROOMS AND LOFT CONVERSION, situated in the Leeman Road/Water End area of York. The house, which is offered to the market with no onward chain, does require a programme of renovation and modernisation