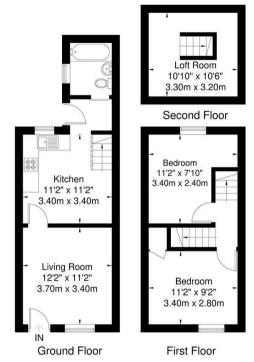

## 15 Rosebery Street

Approximate Gross Internal Area = 65.6 sq m / 706 sq ft

ILLUSTRATION FOR IDENTIFICATION PURPOSES ONLY
ALL MEASUREMENT ARE MAXIMUM, AND INCLUDE WINDOW BAYS AND WARDROBES WHERE APPLICABLE
THIS PLAN MUST NOT BE REPRODUCED BY ANY OTHER PERSON WITHOUT PERMISSION