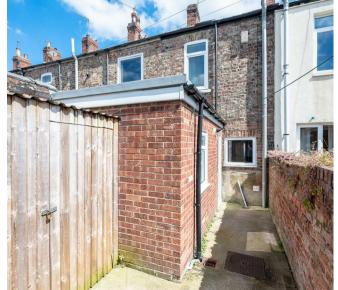

A Victorian MID-TERRACED PROPERTY with TWO DOUBLE BEDROOMS AND LOFT CONVERSION, situated in the Leeman Road/Water End area of York. The house, which is offered to the market with no onward chain, does require a programme of renovation and modernisation

- Traditional Victorian Terraced Cottage
- Kitchen. Sitting Room
- Ground Floor Bathroom
- Two First Floor Double Bedrooms
- Loft Conversion
- Rear Courtyard
- On Street Parking Available
- · Pleasant Riverside Walks into York.
- · No Onward Chain.
- Full of Potential for First Time Buyers or Developers