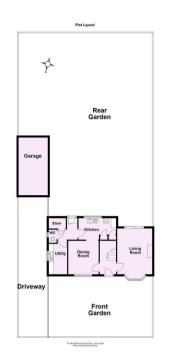

## Guide Price £295,000

**Tenure: Freehold** 

Council Tax Band: B

Total area: approx. 99.4 sq. metres (1070.1 sq. feet) For Illustrative Purposes Only - not to scale Plan produced using PlanUp.

|                                                                                                                                 |   | Current                 | Potential |
|---------------------------------------------------------------------------------------------------------------------------------|---|-------------------------|-----------|
| fay energy efficient - lower running costs       92 plus) A       81-91)       B       55-68)       D       39-54)       Z1-38) | G | 22                      | 48        |
| Not energy efficient - higher running costs                                                                                     |   |                         |           |
| England & Wales                                                                                                                 |   | U Directiv<br>002/91/E0 |           |