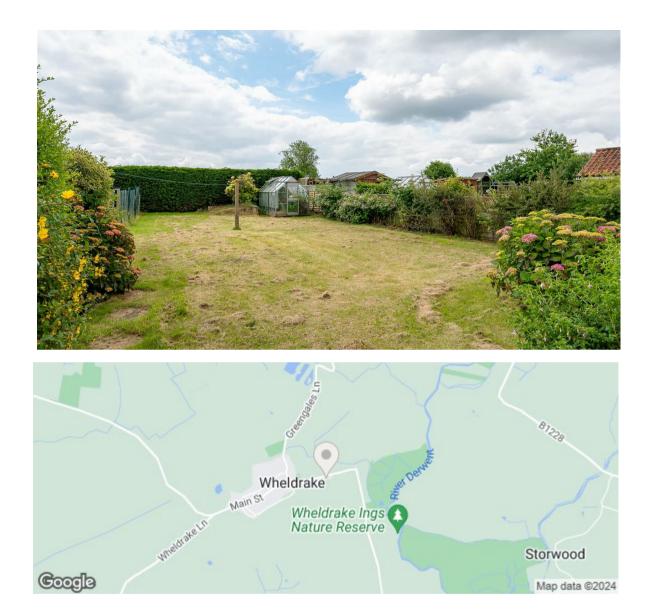

## 32 Church Lane, Wheldrake, York YO19 6AS

HUDSON MOODY 32

A delightful and good sized SEMI-DETACHED HOUSE that enjoys OPEN VIEWS TO THE REAR, situated within a RURAL VILLAGE to the south of York yet with easy access to York, the A64 and Selby. The house does require a programme of refurbishment but offers superb potential to create a spacious family home.

- Charming Rural Village Semi-Detached House
- Open Countryside Views to Rear
- Two Reception Rooms
- Recent New Roof
- No Chain
- Utility, Store Room and Ground Floor WC
- Two Double Bedrooms and a Single
- Large South Facing Rear Garden
- House Bathroom
- Driveway and Single Garage.