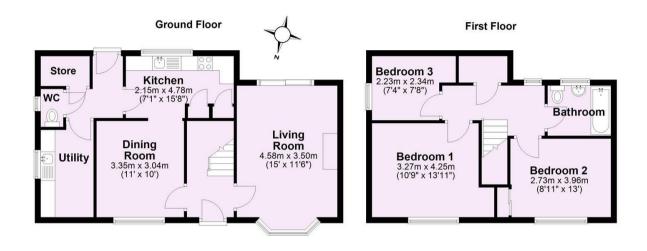

- Charming Rural Village Semi-Detached House
- Open Countryside Views to Rear
- Two Reception Rooms
- Recent New Roof
- No Chain
- Utility, Store Room and Ground Floor WC
- Two Double Bedrooms and a Single
- Large South Facing Rear Garden
- House Bathroom
- Driveway and Single Garage.

## Guide Price £295,000

**Tenure: Freehold** 

Council Tax Band: B

Total area: approx. 99.4 sq. metres (1070.1 sq. feet) For Illustrative Purposes Only - not to scale Plan produced using PlanUp.

|                                                                                                                                 |   | Current                 | Potential |
|---------------------------------------------------------------------------------------------------------------------------------|---|-------------------------|-----------|
| fay energy efficient - lower running costs       92 plus) A       81-91)       B       55-68)       D       39-54)       Z1-38) | G | 22                      | 48        |
| Not energy efficient - higher running costs                                                                                     |   |                         |           |
| England & Wales                                                                                                                 |   | U Directiv<br>002/91/E0 |           |