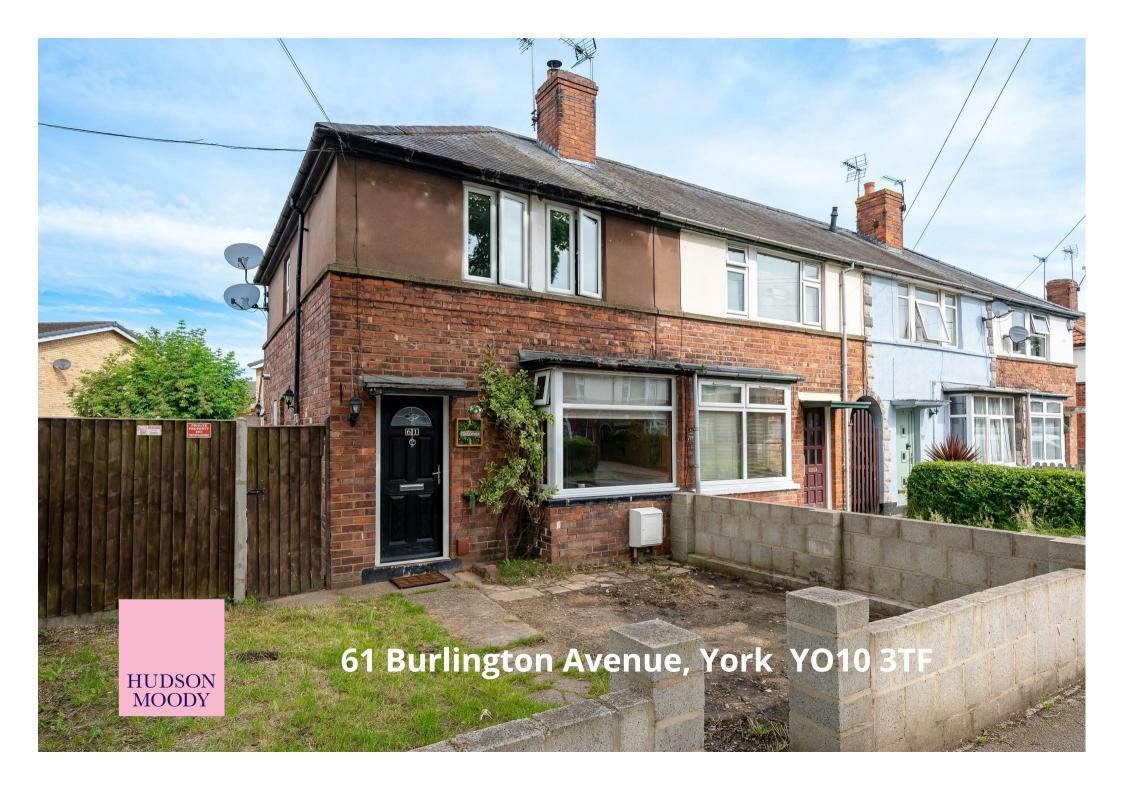

A traditional TWO BEDROOM END OF TERRACE HOUSE situated a little off Melrosegate with PLANNING PERMISSION. The house has recently undergone a programme of updating which includes an extended dining kitchen with bi-folding patio doors and a modern shower/wet room.

- Traditional End Terrace
- · Good Sized Gardens
- Living Room with Log Burner
- Dining Kitchen with Modern Units
- Two Generous Double Bedrooms
- Modern Wet Room
- PLANNING PERMISSION FOR A SINGLE STOREY & TWO STOREY EXTENSION 22/00323/FUL
- Nearby Shops and Services
- · Easy Access to York City Centre
- Close to University, the A64 and Motorway Network.

Guide Price £250,000

**Tenure: Freehold** 

**Council Tax Band: B** 