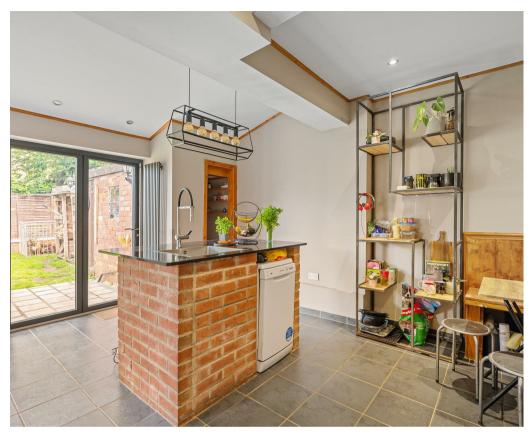

A traditional TWO BEDROOM END OF TERRACE HOUSE situated a little off Melrosegate with PLANNING PERMISSION. The house has recently undergone a programme of updating which includes an extended dining kitchen with bi-folding patio doors and a modern shower/wet room.