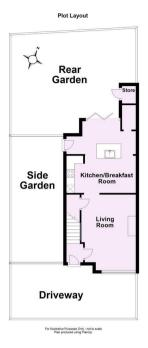

## Ground Floor Approx. 41.7 sq. metres (449.1 sq. feet)

First Floor

Bedroom 1 3.36m x 4.41m (11' x 14'6")

Total area: approx. 71.6 sq. metres (770.8 sq. feet)

For Illustrative Purposes Only - not to scale Plan produced using PlanUp.