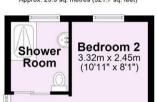

## Ground Floor Approx. 41.7 sq. metres (449.1 sq. feet)

First Floor

Bedroom 1 3.36m x 4.41m (11' x 14'6")

Total area: approx. 71.6 sq. metres (770.8 sq. feet)

For Illustrative Purposes Only - not to scale Plan produced using PlanUp.