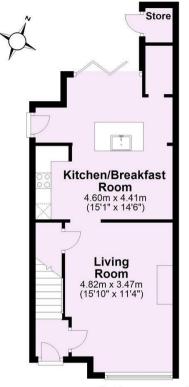

## Ground Floor Approx. 41.7 sq. metres (449.1 sq. feet)

First Floor

Bedroom 1 3.36m x 4.41m (11' x 14'6")

Total area: approx. 71.6 sq. metres (770.8 sq. feet)

For Illustrative Purposes Only - not to scale Plan produced using PlanUp.