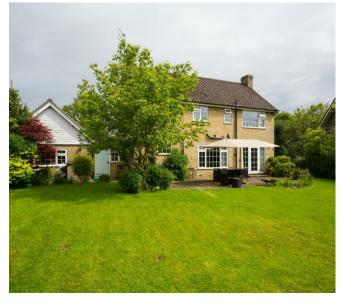

A beautifully presented detached home with south facing private garden and scope for extension. Situated in a highly sought part of Escrick, lying to the south of York.

- · Detached Home set within a Generous Plot
- Extensive Renovation and Modernisation Throughout
- · Spacious Kitchen Dining Room
- Bright and Well Appointed Living Room Leading onto the Garden
- Separate Dining Room or Snug
- Three Double Bedrooms including Master Bedroom with En-Suite
- · Contemporary Family Bathroom
- · Double Garage and Ample Off Street Parking
- Substantial South Facing Gardens Surrounded by Mature Trees with Patio Seating area
- · Sought After Village Location