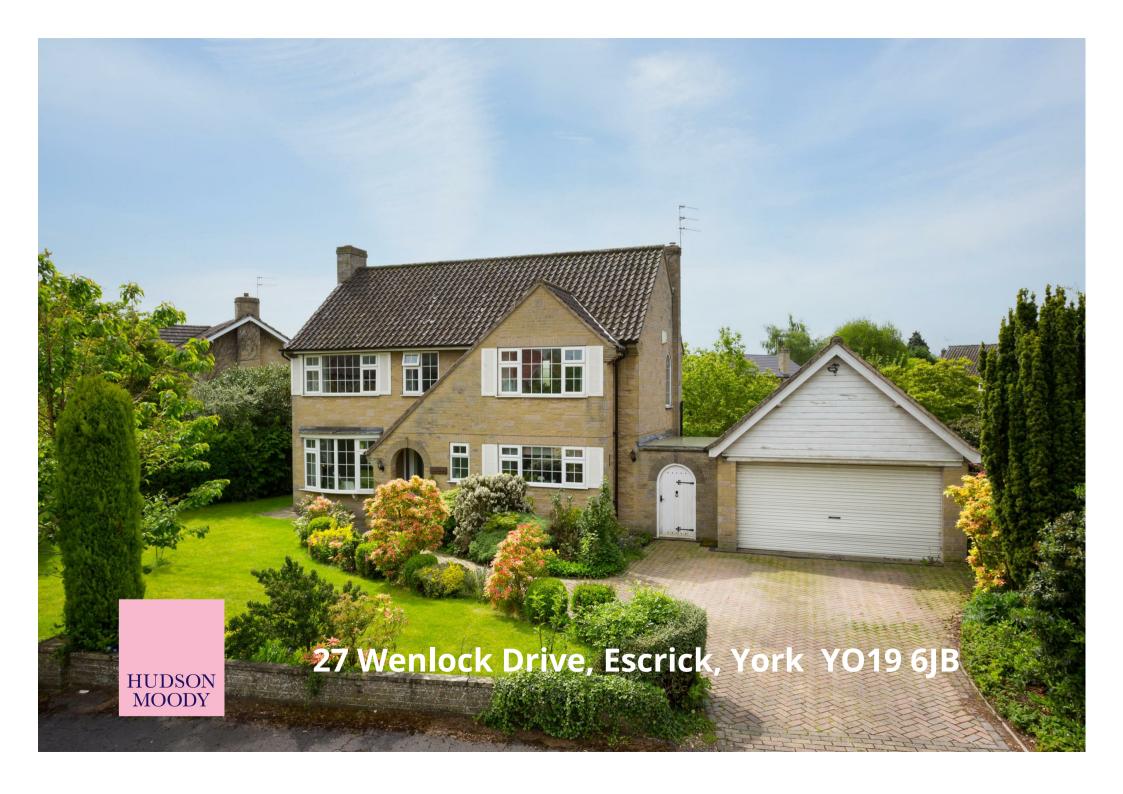

A beautifully presented detached home with south facing private garden and scope for extension. Situated in a highly sought part of Escrick, lying to the south of York.

- · Detached Home set within a Generous Plot
- Extensive Renovation and Modernisation Throughout
- · Spacious Kitchen Dining Room
- Bright and Well Appointed Living Room Leading onto the Garden
- Separate Dining Room or Snug
- Three Double Bedrooms including Master Bedroom with En-Suite
- · Contemporary Family Bathroom
- · Double Garage and Ample Off Street Parking
- Substantial South Facing Gardens Surrounded by Mature Trees with Patio Seating area
- · Sought After Village Location