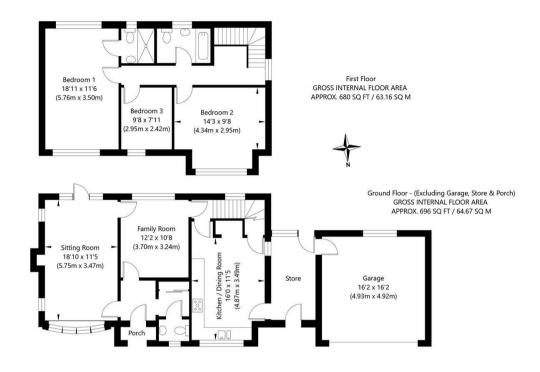

Guide Price £550,000

**Tenure: Freehold** 

**Council Tax Band: F** 

NOT TO SCALE - FOR ILLUSTRATIVE PURPOSES ONLY

APPROXIMATE GROSS INTERNAL FLOOR AREA 1376 SQ FT / 127.83 SQ M - (Excluding Garage, Store & Porch)