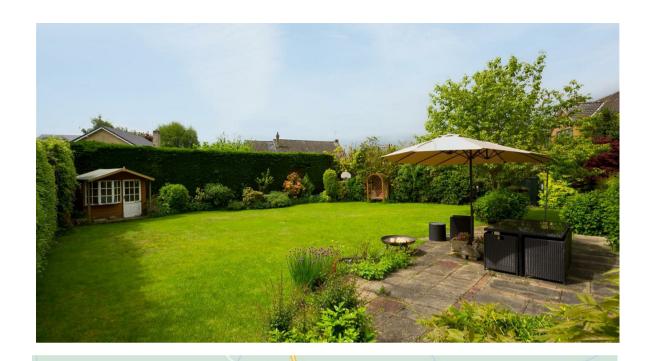

A beautifully presented detached home with south facing private garden and scope for extension. Situated in a highly sought part of Escrick, lying to the south of York.

- · Detached Home set within a Generous Plot
- Extensive Renovation and Modernisation Throughout
- · Spacious Kitchen Dining Room
- Bright and Well Appointed Living Room Leading onto the Garden
- Separate Dining Room or Snug
- Three Double Bedrooms including Master Bedroom with En-Suite
- · Contemporary Family Bathroom
- · Double Garage and Ample Off Street Parking
- Substantial South Facing Gardens Surrounded by Mature Trees with Patio Seating area
- · Sought After Village Location