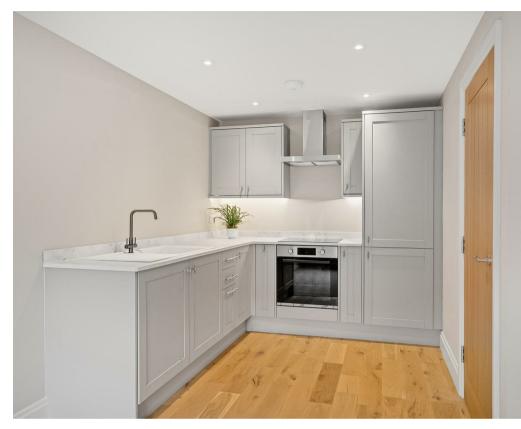

- Ground Floor Converted New Build Apartment
- Exceptional Finish Throughout
- Perfect First Time Buy or Investment
  Purchase
- Fully Tiled Bathroom with Shower Over Bath and Chrome Heated Towel Rail
- Stunning Shaker Style Kitchen with Integral Appliances
- Enviable Location in Central Acomb
- Solid Oak Doors Throughout
- Two Double Bedrooms
- Oak Flooring to Entrance and Kitchen