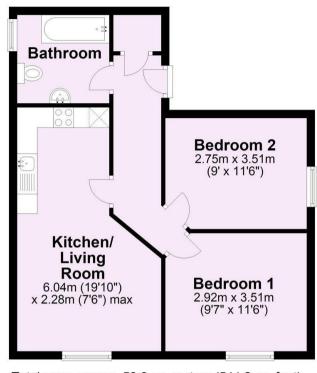

## Ground Floor Approx. 50.6 sq. metres (544.2 sq. feet)

Total area: approx. 50.6 sq. metres (544.2 sq. feet) For Illustrative Purposes Only - not to scale Plan produced using PlanUp.

## Guide Price £210,000 Tenure: Leasehold Council Tax Band: B

Lease Length- 999 years Ground Rent- Peppercorn Service charge- £1,200 per annum

For Illustrative Purposes Only - not to scale Plan produced using PlanUp.