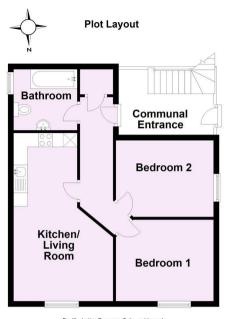

## Ground Floor Approx. 50.6 sq. metres (544.2 sq. feet)

Total area: approx. 50.6 sq. metres (544.2 sq. feet) For Illustrative Purposes Only - not to scale Plan produced using PlanUp.

## Guide Price £210,000 Tenure: Leasehold Council Tax Band: B

Lease Length- 999 years Ground Rent- Peppercorn Service charge- £1,200 per annum

For Illustrative Purposes Only - not to scale Plan produced using PlanUp.