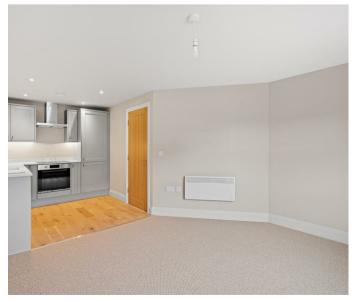

- Ground Floor Converted New Build Apartment
- Exceptional Finish Throughout
- Perfect First Time Buy or Investment
  Purchase
- Fully Tiled Bathroom with Shower Over Bath and Chrome Heated Towel Rail
- Stunning Shaker Style Kitchen with Integral Appliances
- Enviable Location in Central Acomb
- Solid Oak Doors Throughout
- Two Double Bedrooms
- Oak Flooring to Entrance and Kitchen