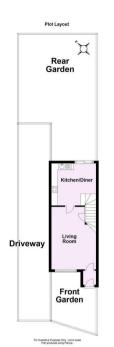

## **Tenure: Freehold**

Council Tax Band: B

First Floor Approx. 29.5 sq. metres (317.6 sq. feet)

Total area: approx. 60.0 sq. metres (646.3 sq. feet)

For Illustrative Purposes Only - not to scale Plan produced using PlanUp.