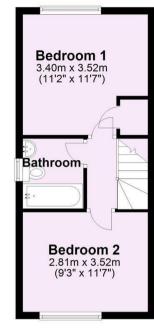

## **Tenure: Freehold**

Council Tax Band: B

First Floor Approx. 29.5 sq. metres (317.6 sq. feet)

Total area: approx. 60.0 sq. metres (646.3 sq. feet)

For Illustrative Purposes Only - not to scale Plan produced using PlanUp.