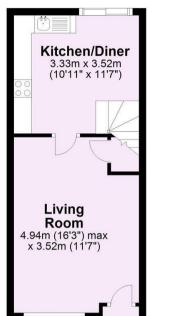

## **Tenure: Freehold**

Council Tax Band: B

First Floor Approx. 29.5 sq. metres (317.6 sq. feet)

Total area: approx. 60.0 sq. metres (646.3 sq. feet)

For Illustrative Purposes Only - not to scale Plan produced using PlanUp.