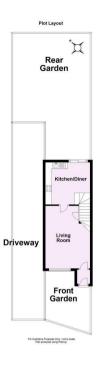

## Ground Floor Approx. 30.5 sq. metres (328.6 sq. feet)

## First Floor

Approx. 29.5 sq. metres (317.6 sq. feet)

Total area: approx. 60.0 sq. metres (646.3 sq. feet)

For Illustrative Purposes Only - not to scale Plan produced using PlanUp.