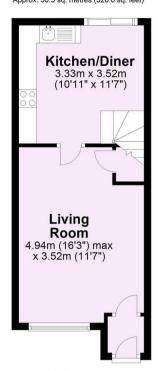

## Ground Floor Approx. 30.5 sq. metres (328.6 sq. feet)

## First Floor

Approx. 29.5 sq. metres (317.6 sq. feet)

Total area: approx. 60.0 sq. metres (646.3 sq. feet)

For Illustrative Purposes Only - not to scale Plan produced using PlanUp.