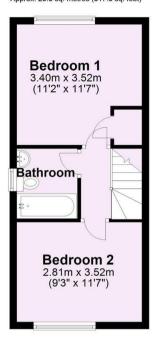

## Ground Floor Approx. 30.5 sq. metres (328.6 sq. feet)

## First Floor

Approx. 29.5 sq. metres (317.6 sq. feet)

Total area: approx. 60.0 sq. metres (646.3 sq. feet)

For Illustrative Purposes Only - not to scale Plan produced using PlanUp.