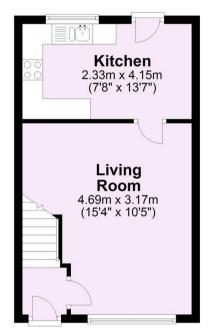

Guide Price £240,000

Tenure: Freehold

**Council Tax Band: B** 

First Floor
Approx. 28.4 sq. metres (306.0 sq. feet)

Total area: approx. 58.0 sq. metres (623.8 sq. feet)

For Illustrative Purposes Only - not to scale Plan produced using PlanUp.