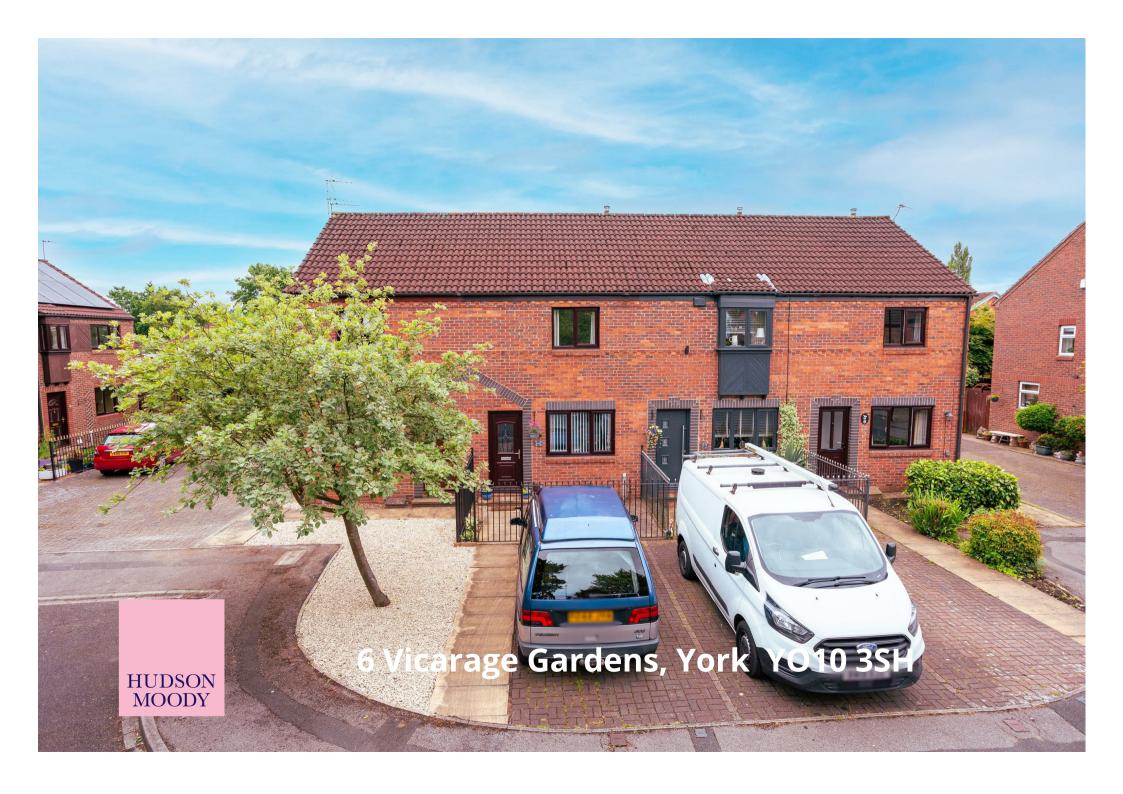

A smartly presented mid terrace situated within the Osbaldwick area of York, lying close to the A64 and within easy reach of the city centre and University. The property benefits for two off-street parking spaces.

- Spacious Two Bedroom Terrace
- Open Plan Living / Dining Room
- Modern Fitted Kitchen
- Two Double Bedrooms
- House Bathroom
- Front Forecourt
- South Facing Rear Garden
- Two Off Street Parking Spaces
- Convenient Location with Local Shops and Services
- Close to York University