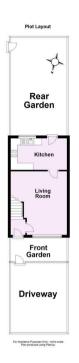

Guide Price £240,000

Tenure: Freehold

**Council Tax Band: B** 

First Floor
Approx. 28.4 sq. metres (306.0 sq. feet)

Total area: approx. 58.0 sq. metres (623.8 sq. feet)

For Illustrative Purposes Only - not to scale Plan produced using PlanUp.