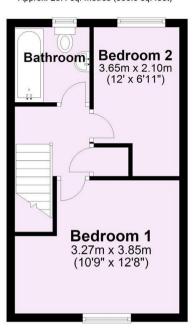

Guide Price £240,000

Tenure: Freehold

**Council Tax Band: B** 

First Floor
Approx. 28.4 sq. metres (306.0 sq. feet)

Total area: approx. 58.0 sq. metres (623.8 sq. feet)

For Illustrative Purposes Only - not to scale Plan produced using PlanUp.