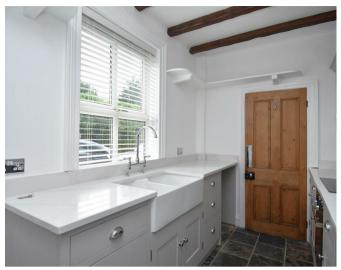

Incorporating traditional features with a more modern interior this spacious house is a unique addition to the rental market. The accommodation is arranged over three floors and briefly comprises: Entrance vestibule leading through to a sitting room with log burner, second reception romm. modern fitted kitchen and utility room to the ground floor whilst to the first floor there are two double bedrooms and house bathroom. To the top floor is the converted loft space offering a third bedroom with bespoke storage space. To the rear of the property is an enclosed courtyard and off street car parking space.