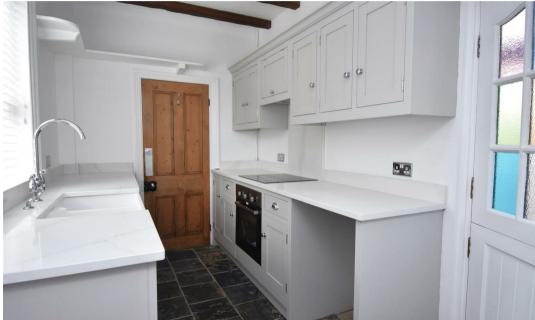

- Newly renovated
- Modern kitchen suite & utility room
- Family bathroom
- Off street parking
- Available immediately

An opportunity to rent a newly renovated traditional period house situated within easy access of York city centre.

Incorporating traditional features with a more modern interior this spacious house is a unique addition to the rental market. The accommodation is arranged over three floors and briefly comprises: Entrance vestibule leading through to a sitting room with log burner, second reception romm. modern fitted kitchen and utility room to the ground floor whilst to the first floor there are two double bedrooms and house bathroom. To the top floor is the converted loft space offering a third bedroom with bespoke storage space. To the rear of the property is an enclosed courtyard and off street car parking space.