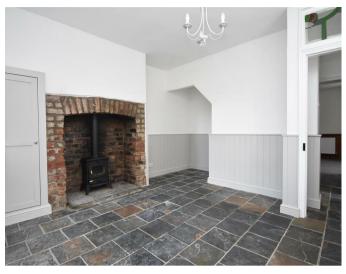

Incorporating traditional features with a more modern interior this spacious house is a unique addition to the rental market. The accommodation is arranged over three floors and briefly comprises: Entrance vestibule leading through to a sitting room with log burner, second reception romm. modern fitted kitchen and utility room to the ground floor whilst to the first floor there are two double bedrooms and house bathroom. To the top floor is the converted loft space offering a third bedroom with bespoke storage space. To the rear of the property is an enclosed courtyard and off street car parking space.