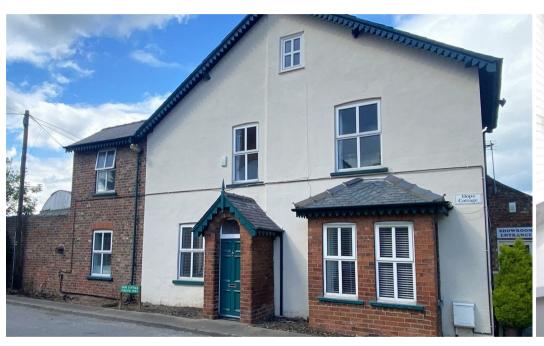

## Water Lane Clifton Moor York YO30 6PQ

Rent: £1,300 PCM

Deposit: £1,500

Furnishing: Unfurnished

**Council Tax Band: C** 

Available immediately

- Detached house
- Two reception rooms
- 3 double bedrooms
- Rear Courtyard
- Council tax band C

- Newly renovated
- Modern kitchen suite & utility room
- Family bathroom
- Off street parking
- Available immediately

An opportunity to rent a newly renovated traditional period house situated within easy access of York city centre.

Incorporating traditional features with a more modern interior this spacious house is a unique addition to the rental market. The accommodation is arranged over three floors and briefly comprises: Entrance vestibule leading through to a sitting room with log burner, second reception romm. modern fitted kitchen and utility room to the ground floor whilst to the first floor there are two double bedrooms and house bathroom. To the top floor is the converted loft space offering a third bedroom with bespoke storage space. To the rear of the property is an enclosed courtyard and off street car parking space.