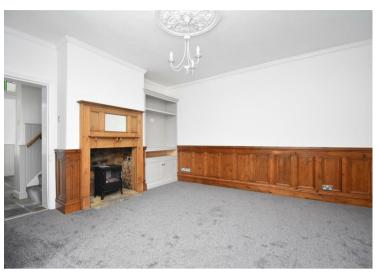

Incorporating traditional features with a more modern interior this spacious house is a unique addition to the rental market. The accommodation is arranged over three floors and briefly comprises: Entrance vestibule leading through to a sitting room with log burner, second reception romm. modern fitted kitchen and utility room to the ground floor whilst to the first floor there are two double bedrooms and house bathroom. To the top floor is the converted loft space offering a third bedroom with bespoke storage space. To the rear of the property is an enclosed courtyard and off street car parking space.