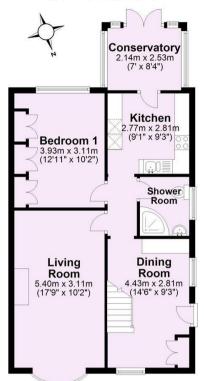

## **Ground Floor**

Approx. 62.7 sq. metres (674.9 sq. feet)

First Floor Approx. 31.6 sq. metres (340.6 sq. feet

Total area: approx. 94.3 sq. metres (1015.5 sq. feet)

For Illustrative Purposes Only - not to scale Plan produced using PlanUp.