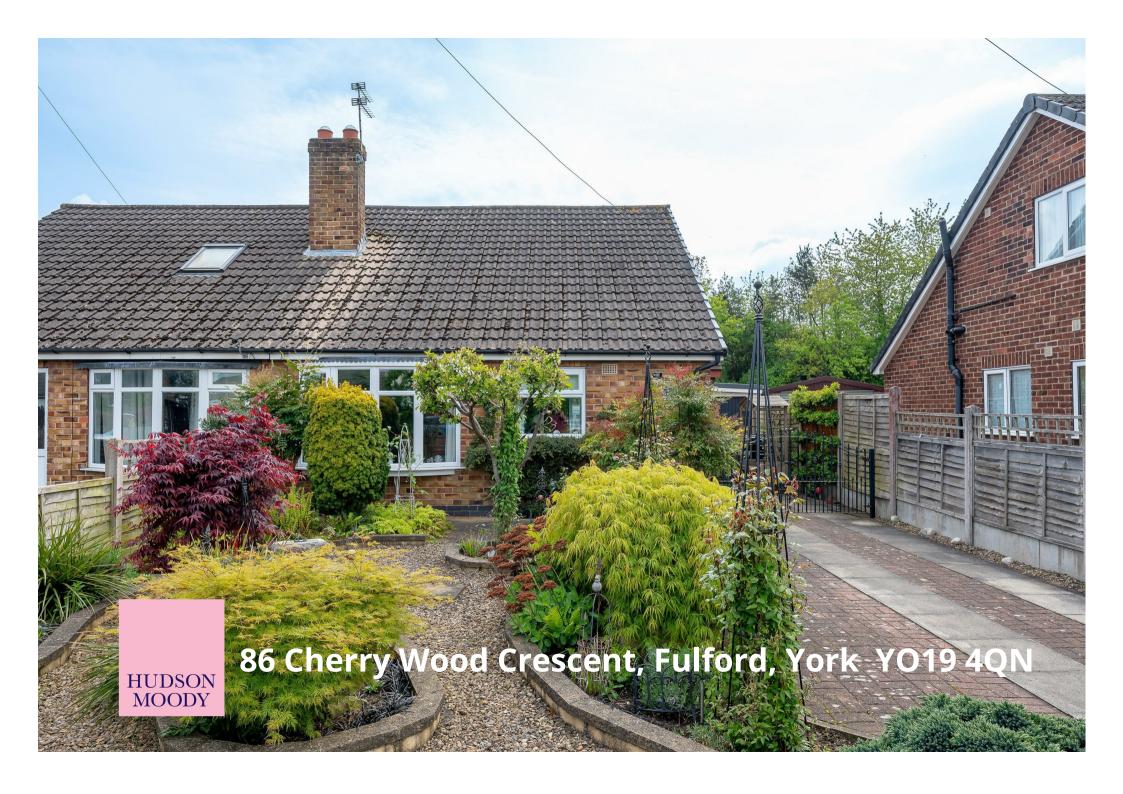

A TWO BEDROOM SEMI-DETACHED DORMER BUNGALOW with landscaped gardens, situated in a quiet residential road, lying close to Fulford and the A64.

- Excellent Two Bedroom Chalet Bungalow
- Modern Fitted Kitchen
- Large Living Room
- Separate Dining Room
- Downstairs Shower Room
- Conservatory / Garden Room
- Ground Floor Bedroom with Fitted Wardrobes
- First Floor En-Suite Double Bedroom
- Immaculate Gardens with Garage/Storage
- · Quiet Tucked Away Location

Guide Price £300,000

**Tenure: Freehold** 

**Council Tax Band: C** 