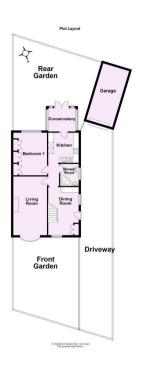

## **Ground Floor**

Approx. 62.7 sq. metres (674.9 sq. feet)

First Floor Approx. 31.6 sq. metres (340.6 sq. feet

Total area: approx. 94.3 sq. metres (1015.5 sq. feet)

For Illustrative Purposes Only - not to scale Plan produced using PlanUp.