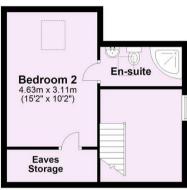

## **Ground Floor**

Approx. 62.7 sq. metres (674.9 sq. feet)

First Floor Approx. 31.6 sq. metres (340.6 sq. feet

Total area: approx. 94.3 sq. metres (1015.5 sq. feet)

For Illustrative Purposes Only - not to scale Plan produced using PlanUp.